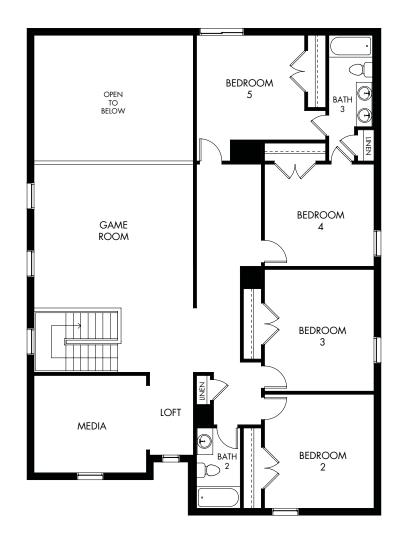

## The Everett | Plan S459 | Second Floor Approx. 3,978 sq. ft. | 5 Bed | 3.5 Bath | 2-Car Garage | 2 Story

Any floorplan and/or elevation rendering is an artist's conceptual rendering intended to provide a general overview, but any such rendering does not constitute actual plans and specifications for any home. Renderings and pictures are representative and may depict floorplans, elevations, options, upgrades, landscaping, and other features and amenities that are not included as part of all homes and/or may not be available for all lots and/or in all communities. Renderings may not be drawn to scale. Square footages and dimensions are approximate and may vary in construction and depending on the standard of measurement used, engineering and municipal requirements, or other site-specific conditions. Homes may be constructed with a floorplan the terverse of the floorplan rendering. Plans are copyrighted and/or otherwise subject to intellectual property rights of Meritage and/or others and cannot be reproduced or copied without Meritage's prior written consent. Plans and specifications, home features, and other promotional materials are representative and may depict or contain floor plans, square footages, elevations, options, upgrades, landscaping, pool/spa, turnistings, appliances, and designer/decorator features and amenities that are not included as part of the home and/or may not be available in all communities. Not an offer or solicitation to sell real property may only be made and accepted at the sales center for individual Meritage Homes Comporation. #Quertage Homes Corporation. #Quertage Homes Corporation.