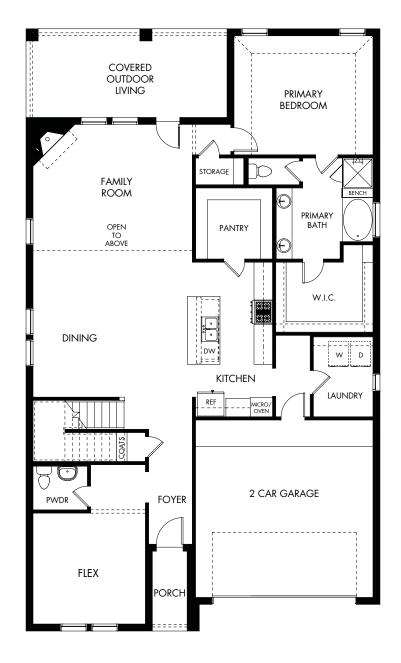

## The Everett | Plan S459 | First Floor Approx. 3,978 sq. ft. | 5 Bed | 3.5 Bath | 2-Car Garage | 2 Story

Rev 25-0218 DFW S459

Any floorplan and/or elevation rendering is an artist's conceptual rendering intended to provide a general overview, but any such rendering does not constitute actual plans and specifications for any home. Renderings and pictures are representative and may depict floorplans, elevations, options, upgrades, landscaping, and other features and amenities that are not included as part of all homes and/or may not be available for all lots and/or in all communities. Renderings may not be drawn to scale. Square floorplan and interning, land sare to included as part of all homes and/or may not be available for all lots and/or in all communities. Renderings may not be drawn to scale. Square floorplas and and may any in construction and depending on the standard of measurement used, engineering and municipal requirements, or other site-specific conditions. Homes may be constructed with a floorplan that is the reverse of the floorplan rendering. Plans are copyrighted and/or otherwise subject to intellectual property rights of Meritage and/or others and cannot be reproduced or copied without Meritage's prior written consent. Plans and specifications, home features, and community information are subject to change, and homes to prior sale, at any time without notice or obligation. Plctures and other promotional materials are representative and may depict or contain floor plans, square footages, elevations, options, upgrades, landscaping, pool/spa, furnishings, appliances, and designer/decorator features and amenities that are not included as part of the home and/or may not be available in all communities. Not an offer or solicitation to sell real property. Offres to sell real property may only be made and accepted at the sales center for individual Meritage Homes & promotion. @2023 Meritage Homes Corporation. All rights reserved.