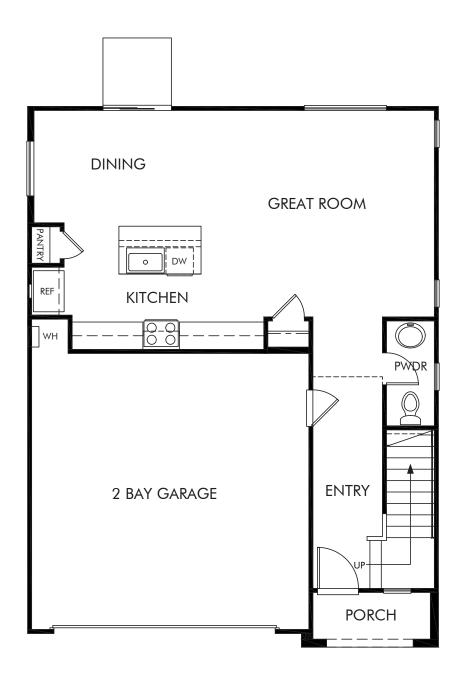

Prado | Residence 3 | First Floor Approx. 1,640 sq. ft. | 3 Bed | 2.5 Bath | 2 Bay Garage | 2 Story

Any floorplan and/or elevation rendering is an artist's conceptual rendering intended to provide a general overview, but any such rendering does not constitute actual plans and specifications for any home. Renderings and pictures are representative and may depict floorplans, elevations, options, upgrades, landscaping, and other features and amenities that are not included as part of all homes and/or may not be available for all lots and/or in all communities. Renderings may not be drawn to scale. Square footages and dimensions are approximate and may vary in construction and depending on the standard of measurement used, engineering and municipal requirements, or other site-specific conditions. Homes may be constructed with a floorplan that is the reverse of the floorplan rendering. Plans are copyrighted and/or otherwise subject to intellectual property rights of Meritage and/or others and cannot be reproduced or copied without Meritage's prior written consent. Plans and specifications, home features, and community information are subject to change, and homes to prior sale, at any time without notice or obligation. Pictures and other promotional materials are representative and may depict or contain floor plans, square footages, elevations, options, upgrades, landscaping, pool/spa, furnishings, appliances, and designer/decorator features and amenities that are not included as part of the home and/or may not be available in all communities. Not an offer or solicitation to sell real property. Offers to sell real property may only be made and accepted at the selse center for individual Meritage Homes Corporation. ©2024 Meritage Homes Corporation, Ill rights reserved.