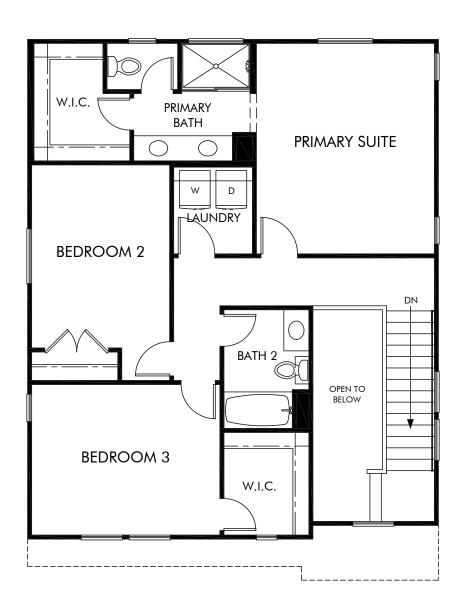

Prado | Residence 3 | Second Floor Approx. 1,640 sq. ft. | 3 Bed | 2.5 Bath | 2 Bay Garage | 2 Story

Any floorplan and/or elevation rendering is an artist's conceptual rendering intended to provide a general overview, but any such rendering does not constitute actual plans and specifications for any home. Renderings and pictures are representative and may depict floorplans, elevations, options, upgrades, landscaping, and other features and amenities that are not included as part of all homes and/or may not be available for all lots and/or in all communities. Renderings may not be drawn to scale. Square footalges and dimensions are approximate and may vary in construction and depending on the standard of measurement used, engineering and municipal requirements, or other site-specific conditions. Homes may be constructed with a floorplan that is the reverse of the floorplan rendering. Plans are copyrighted and/or otherwise subject to intellectual property rights of Meritage and/or others and cannot be reproduced or copied without Meritage's prior written consent. Plans and specifications, home features, and community information are subject to change, and homes to prior sale, at any time without notice or obligation. Pictures and other promotional materials are representative and may depict or contain floor plans, square footages, elevations, options, upgrades, landscaping, pool/spa, furnishings, appliances, and designer/decorator features and amenities that are not included as part of the home and/or may not be available in all communities. Not an offer or solicitation to sell real property. Offers to sell real property may only be made and accepted at the sales canter for individual Meritage Homes Corporation. ©2024 Meritage Homes Corporation, All rights reserved.