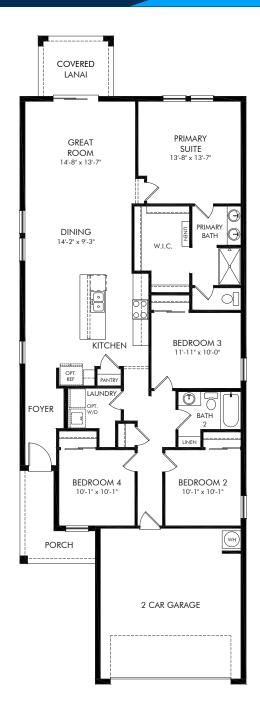

Magnolia Bay - Premier Series | Olympic Approx. 1,687 sq. ft. | 4 Bed | 2 Bath | 2 Car Garage | 1 Story

REV 10/23

Any floorplan and/or elevation rendering is an artist's conceptual rendering intended to provide a general overview, but any such rendering does not constitute actual plans and specifications for any home. Renderings and pictures are representative and may depict floorplans, elevations, options, upgrades, landscaping, and other features and amenities that are not included as part of all homes and/or may not be available for all lots and/or in all communities. Renderings may not be drawn to scale. Square footalges and dimensions are approximate and may vary in construction and depending on the standard of measurement used, engineering and municipal requirements, or other site-specific conditions. Homes may be constructed with a floorplan that is the reverse of the floorplan rendering. Plans are copyrighted and/or otherwise subject to intellectual property rights of Meritage and/or others and cannot be reproduced or copied without Meritage's prior written consent. Plans and specifications, home features, and community information are subject to change, and homes to prior sale, at any time without notice or obligation. Pictures and other promotional materials are representative and may depict or contain floor plans, square footages, elevations, options, upgrades, landscaping, pool/spa, furnishings, appliances, and designer/decorator features and amenities that are not included as part of the home and/or may not be available in all communities. Not an offer or solicitation to sell real property. Offers to sell real property may only be made and accepted at the sales center for individual Meritage Homes Corporation. ©2023 Meritage Homes Corporation. All rights reserved.