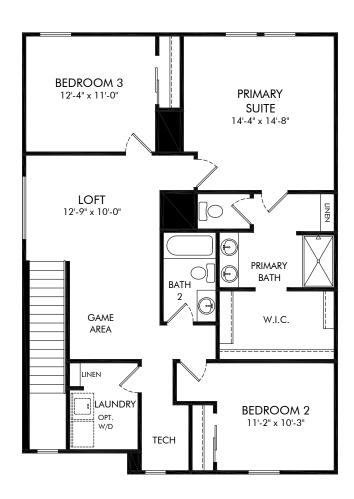

Salt Meadows - Premier Series | Redwood | Second Floor Approx. 1,964 sq. ft. | 3 Bed | 2.5 Bath | 2 Car Garage | 2 Story

Any floorplan and/or elevation rendering is an artist's conceptual rendering intended to provide a general overview, but any such rendering does not constitute actual plans and specifications for any home. Renderings and pictures are representative and may depict floorplans, elevations, options, upgrades, landscaping, and other features and amenities that are not included as part of all homes and/or may not be available for all lots and/or in all communities. Renderings may not be drawn to scale. Square footalges and dimensions are approximate and may vary in construction and depending on the standard of measurement used, engineering and municipal requirements, or other site-specific conditions. Homes may be constructed with a floorplan that is the reverse of the floorplan rendering. Plans are copyrighted and/or otherwise subject to intellectual property rights of Meritage and/or others and cannot be reproduced or copied without Meritage's prior written consent. Plans and specifications, home features, and community information are subject to change, and homes to prior sale, at any time without notice or obligation. Pictures and other promotional materials are representative and may depict or contain floor plans, square footages, elevations, options, upgrades, landscaping, pool/spa, furnishings, appliances, and designer/decorator features and amenities that are not included as part of the home and/or may not be available in all communities. Not an offer or solicitation to sell real property. Offers to sell real property may only be made and accepted at the sales center for individual Meritage Homes Corporation. ©2023 Meritage Homes Corporation. All rights reserved.