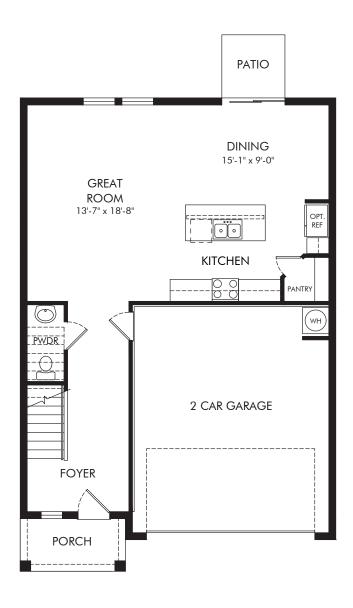

Salt Meadows - Premier Series | Redwood | First Floor Approx. 1,964 sq. ft. | 3 Bed | 2.5 Bath | 2 Car Garage | 2 Story

REV 10/23

Any floorplan and/or elevation rendering is an artist's conceptual rendering intended to provide a general overview, but any such rendering does not constitute actual plans and specifications for any home. Renderings and pictures are representative and may depict floorplans, elevations, options, upgrades, landscaping, and other features and amenities that are not included as part of all homes and/or may not be available for all lots and/or in all communities. Renderings may not be drawn to scales. Square footalages and dimensions are approximate and may vary in construction and depending on the standard of measurement used, engineering and municipal requirements, or other site-specific conditions. Homes may be constructed with a floorplan that is the reverse of the floorplan rendering. Plans are copyrighted and/or otherwise subject to intellectual property rights of Meritage and/or others and cannot be reproduced or copied without Meritage's prior written consent. Plans and specifications, home features, and community information are subject to change, and homes to prior sale, at any time without notice or obligation. Pictures and other promotional materials are representative and may depict or contain floor plans, square footages, elevations, options, upgrades, landscaping, pool/spa, furnishings, appliances, and designer/decorator features and amenities that are not included as part of the home and/or may not be available in all communities. Not an offer or solicitation to sell real property. Offers to sell real property may only be made and accepted at the sales center for individual Meritage Homes Corporation. ©2023 Meritage Homes Corporation. All rights reserved.