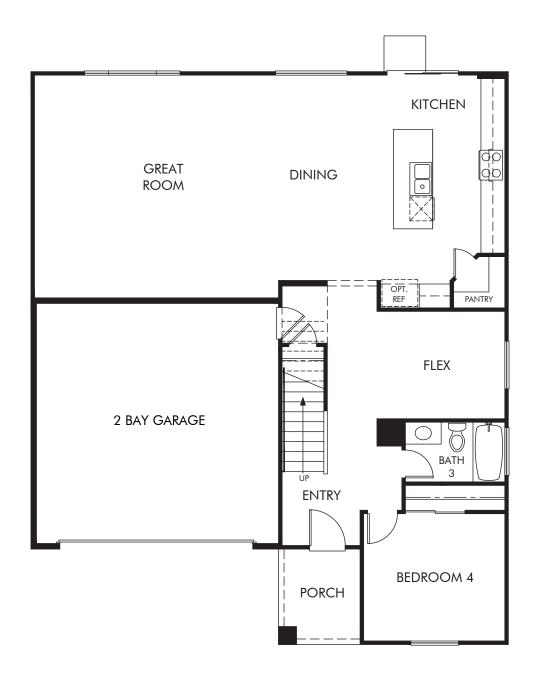

Azalea at The Fairways | Residence 4 | First Floor Approx. 2,771 sq. ft. | 4 Bed | 3 Bath | 2 Bay Garage | 2 Story

REV 10/22

Any floorplan and/or elevation rendering is an artist's conceptual rendering intended to provide a general overview, but any such rendering does not constitute actual plans and specifications for any home. Renderings and pictures are representative and may depict floorplans, elevations, options, upgrades, landscaping, and other features and amenities that are not included as part of all homes and/or may not be available for all lots and/or in all communities. Renderings may not be drawn to scale. Square footadges and dimensions are approximate and may vary in construction and depending on the standard of measurement used, engineering and municipal requirements, or other site-specific conditions. Homes may be constructed with a floorplan tractist is the reverse of the floorplan rendering. Plans are copyrighted and/or otherwise subject to intellectual property rights of Meritage and/or others and cannot be reproduced or copied without Meritage's prior written consent. Plans and specifications, home features, and community information are subject to change, and homes to prior sale, at any time without notice or obligation. Pictures and other promotional materials are representative and may depict or contain floor plans, square footages, elevations, options, upgrades, landscaping, pool/spa, furnishings, appliances, and designer/decorator features and amenities that are not included as part of the home and/or may not be available in all communities. Not an offer or solicitation to sell real property. Offers to sell real property may only be made and accepted at the selasc center for individual Meritage Homes Corporation. ©2023 Adertage Homes Corporation. All rights reserved.