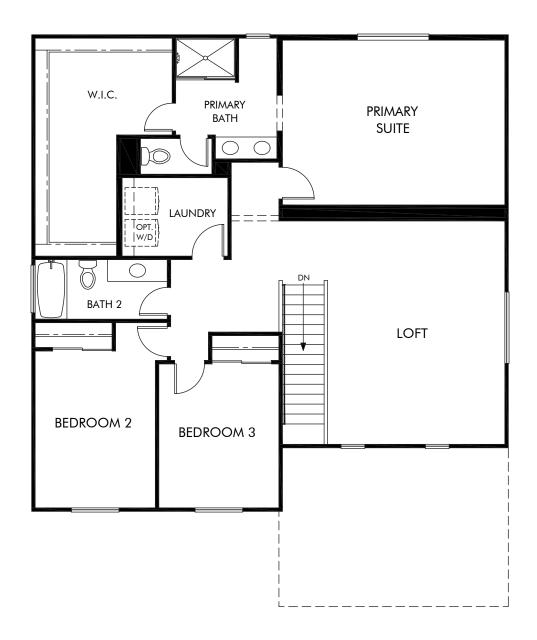

Azalea at The Fairways | Residence 4 | Second Floor Approx. 2,771 sq. ft. | 4 Bed | 3 Bath | 2 Bay Garage | 2 Story

Any floorplan and/or elevation rendering is an artist's conceptual rendering intended to provide a general overview, but any such rendering does not constitute actual plans and specifications for any home. Renderings and pictures are representative and may depict floorplans, elevations, options, upgrades, landscaping, and other features and amenities that are not included as part of all homes and/or may not be available for all lots and/or in all communities. Renderings may not be drawn to scale. Square footalges and dimensions are approximate and may vary in construction and depending on the standard of measurement used, engineering and menticipal requirements, or other site-specific conditions. Homes may be constructed with a floorplan that is the reverse of the floorplan rendering. Plans are copyrighted and/or otherwise subject to intellectual property rights of Meritage and/or others and cannot be reproduced or copied without Meritage's prior written consent. Plans and specifications, home features, and community information are subject to change, and homes to prior sale, at any time without notice or obligation. Pictures and other promotional materials are representative and may depict or contain floor plans, square footages, elevations, options, upgrades, landscaping, pool/spa, furnishings, appliances, and designer/decorator features and amenities that are not included as part of the home and/or may not be available in all communities. Not an offer or solicitation to sell real property, Offers to sell real property may only be made and accepted at the sales center for individual Meritage Homes Corporation. ©2023 Meritage Homes Corporation. All rights reserved.