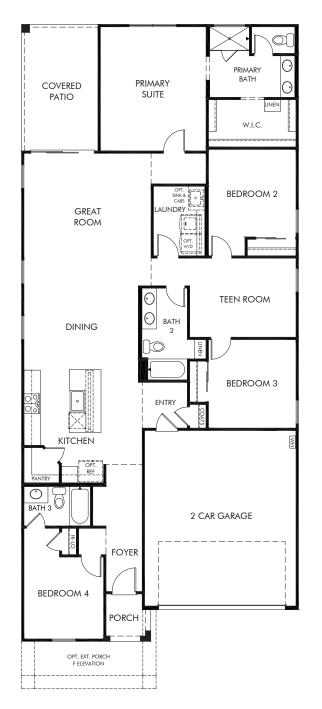

## The Enclave at Mission Royale | Jubilee Approx. 2,027 sq. ft. | 4 Bed | 3 Bath | 2 Car Garage | 1 Story

REV 04/22