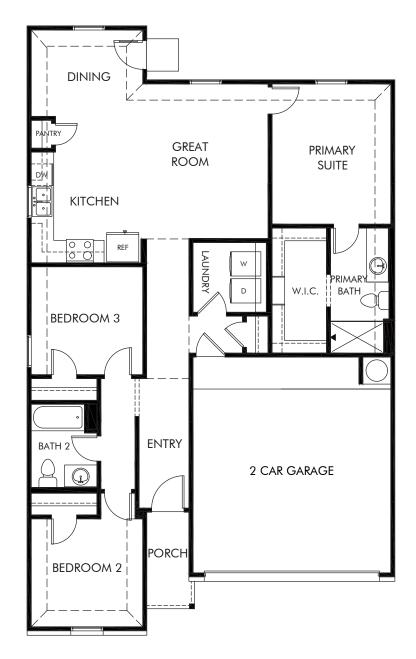

## The Spade/802 Approx. 1,273 sq. ft. | 3 Bed | 2 Bath | 2 Car Garage | 1 Story

Any floorplan and/or elevation rendering is an artist's conceptual rendering intended to provide a general overview, but any such rendering does not constitute actual plans and specifications for any home. Renderings and pictures are representative and may depict floorplans, elevations, options, upgrades, landscaping, and other features and amenities that are not included as part of all homes and/or may not be available for all lots and/or in all communities. Renderings may not be drawn to scale. Square footages and dimensions are approximate and may vary in construction and depending on the standard of measurement used, engineering and municipal requirements, or other site-specific conditions. Homes may be constructed with a floorplan that is the reverse of the floorplan rendering. Plans are copyrighted and/or otherwise subject to intellectual property rights of Meritage and/or others and cannot be reproduced or copied without Meritage's prior written consent. Plans and specifications, home features, and other promotional materials are representative and may depict or contain floor plans, square footages, elevations, options, upgrades, landscaping, pool/spa, furnishings, appliances, and designer/decorator features and amenities. Not an offer or solicitation to sell real property. Offers to sell real property may only be made and accepted at the sales center for individual Meritage Homes Comparation. See sales associate for details. Meritage Homes@Corporation. # Unstitue Amenites that are not included as part of the standard for energy-efficient homes@, and Life. Buitt. Buitt.@ are registered trademarks of Meritage Homes Corporation. # Unstitue Amenites that are not included as part of the home and/or may not be available in all communities. Not an offer or solicitation to sell real property. Offers to sell real property may only be made and accepted at the sales center for individual Meritage Homes Corporation. # Unstitue Home