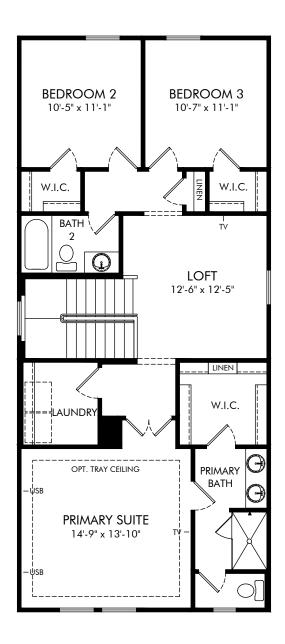

## The Meadow at Crossprairie Bungalows | Austen | Second Floor Approx. 1,678 sq. ft. | 3 Bed | 2.5 Bath | 2 Car Garage | 2 Story

Any floorplan and/or elevation rendering is an artist's conceptual rendering intended to provide a general overview, but any such rendering does not constitute actual plans and specifications for any home. Renderings and pictures are representative and may depict floorplans, elevations, options, upgrades, landscaping, and other features and amenities that are not included as part of all homes and/or may not be available for all lots and/or in all communities. Renderings may not be drawn to scales. Square footalages and dimensions are approximate and may vary in construction and depending on the standard of measurement used, engineering and meninicipal requirements, or other site-specific conditions. Homes may be constructed with its the reverse of the floorplan rendering. Plans are copyrighted and/or otherwise subject to intellectual property rights of Meritage and/or others and cannot be reproduced or copied without Meritage's prior written consent. Plans and specifications, home features, and community information are subject to change, and homes to prior sale, at any time without notice or obligation. Pictures and other promotional materials are representative and may depict or contain floor plans, square footages, elevations, options, upgrades, landscaping, pool/spa, furnishings, appliances, and designer/decorator features and amenities that are not included as part of the home and/or may not be available in all communities. See sales associate for details. Meritage Homes Corporation. ©2023 Meritage Homes Corporation. ©2023 Meritage Homes Corporation. All rights reserved.