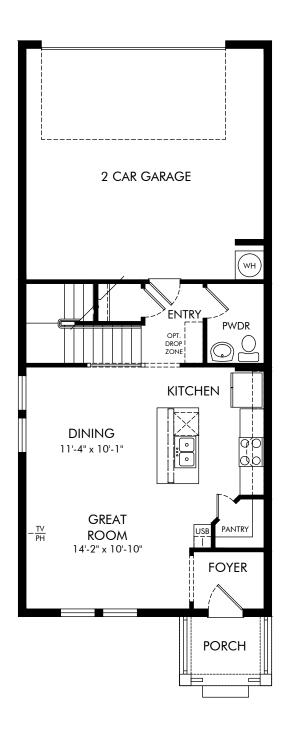

## The Meadow at Crossprairie Bungalows | Austen | First Floor Approx. 1,678 sq. ft. | 3 Bed | 2.5 Bath | 2 Car Garage | 2 Story

REV 10/20

Any floorplan and/or elevation rendering is an artist's conceptual rendering intended to provide a general overview, but any such rendering does not constitute actual plans and specifications for any home. Renderings and pictures are representative and may depict floorplans, elevations, options, upgrades, landscaping, and other features and amenities that are not included as part of all homes and/or may not be available for all lots and/or in all communities. Renderings may not be drawn to scale. Square footalegs and dimensions are approximate and may vary in construction and depending on the standard of measurement used, engineering and municipal requirements, or other site-specific conditions. Homes may be constructed with a floorplan that is the reverse of the floorplan rendering. Plans are copyrighted and/or otherwise subject to intellectual property rights of Meritage and/or others and cannot be reproduced or copied without Meritage's prior written consent. Plans and specifications, home features, and community information are subject to change, and homes to prior sale, at any time without notice or obligation. Pictures and other promotional materials are representative and may depict or contain floor plans, square footages, elevations, options, upgrades, landscaping, pool/spa, furnishings, appliances, and designer/decorator features and amenities that are not included as part of the home and/or may not be available in all communities. Not an offer or solicitation to sell real property. Offers to sell real property may only be made and accepted at the sales center for individual Meritage Homes Corporation. ©2023 Meritage Homes Corporation, All rights reserved.