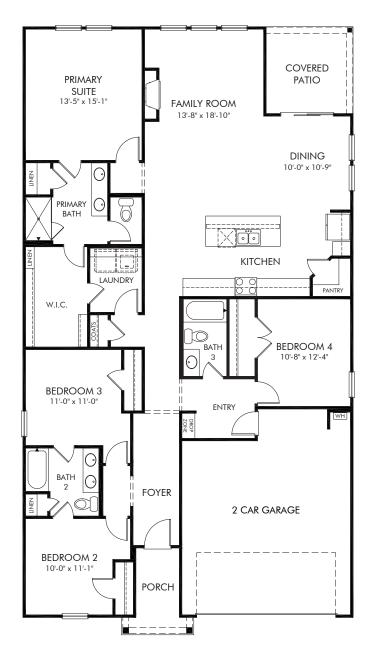

## Chestnut Grove | Gibson/Plan 445 Approx. 2,001 sq. ft. | 4 Bed | 3 Bath | 2 Car Garage | 1 Story

REV 04/2020

Any floorplan and/or elevation rendering is an artist's conceptual rendering intended to provide a general overview, but any such rendering does not constitute actual plans and specifications for any home. Renderings and pictures are representative and may depict floorplans, elevations, options, upgrades, landscaping, and other features and amenities that are not included as part of all homes and/or may not be available for all lots and/or in all communities. Renderings may not be drawn to scale. Square footalgase and dimensions are approximate and may vary in construction and depending on the standard of measurement used, engineering and menicipal requirements, or other site-specific conditions. Homes may be constructed with a floorplan transferring the footage and/or otherwise subject to intellectual property rights of Meritage and/or others and cannot be reproduced or copied without Meritage's prior written consent. Plans and specifications, home features, and community information are subject to change, and homes to prior sale, at any time without notice or obligation. Pictures and other promotional materials are representative and may depict or contain floor plans, square footages, elevations, options, upgrades, landscaping, pool/spa, furnishings, appliances, and designer/decorator features and amenities that are not included as part of the home and/or may not be available in all communities. Benefit and the property may only be made and accepted at the sales center for individual Meritage Homes Corporation. ©2021 Meritage Homes Corporation. All rights reserved.