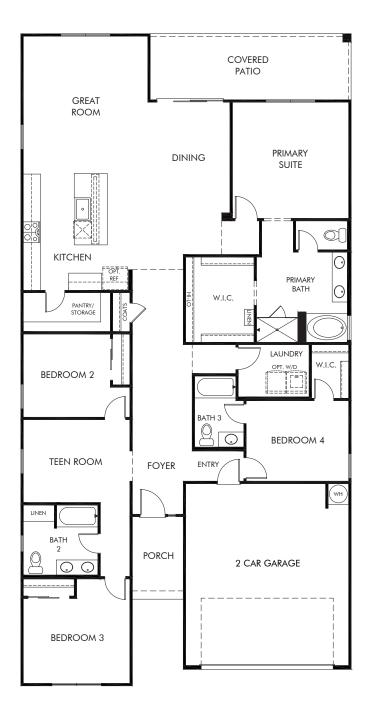

## Canyon Views - Reserve Series | Lark Approx. 2,342 sq. ft. | 4 Bed | 3 Bath | 2 Car Garage | 1 Story

REV 10/21

Any floorplan and/or elevation rendering is an artist's conceptual rendering intended to provide a general overview, but any such rendering does not constitute actual plans and specifications for any home. Renderings and pictures are representative and may depict floorplans, elevations, options, upgrades, landscaping, and other features and amenities that are not included as part of all homes and/or may not be available for all lots and/or in all communities. Renderings may not be drawn to scale. Square footages and dimensions are approximate and may vary in construction and depending on the standard of measurement used, engineering and municipal requirements, or other site-specific conditions. Homes may be constructed with a floorplan that is the reverse of the floorplan rendering. Plans are copyrighted and/or otherwise subject to intellectual property rights of Meritage and/or others and cannot be reproduced or copied without Meritage's prior written consent. Plans and specifications, home features, and dommunity information are subject to change, and homes to prior sale, at any time without notice or obligation. Pictures and other promotional materials are representative and may depict or contain floor plans, square footages, elevations, options, upgrades, landscaping, pool/spa, furnisings, appliances, and designer/decorator features and communities. Not an offer or solicitation to sell real property. Offers to sell real property may only be made and accepted at the sales center for individual Meritage Homes Compration. @2021 Meritage Homes@Corporation. All rights reserved.