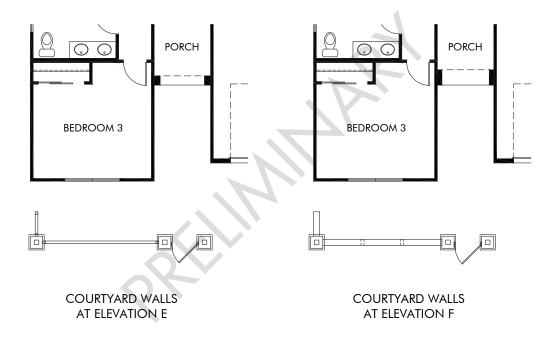

## Canyon Views - Reserve Series | Lark | Courtyard Approx. 2,342 sq. ft. | 4 Bed | 3 Bath | 2 Car Garage | 1 Story

Any floorplan and/or elevation rendering is an artist's conceptual rendering intended to provide a general overview, but any such rendering does not constitute actual plans and specifications for any home. Renderings and pictures are representative and may depict floorplans, elevations, options, upgrades, landscaping, and other features and amenities that are not included as part of all homes and/or may not be available for all lots and/or in all communities. Renderings may not be drawn to scale. Square footages and dimensions are approximate and may vary in construction and depending on the standard of measurement used, engineering and municipal requirements, or other site-specific conditions. Homes may be constructed with a floorplan that is the reverse of the floorplan rendering. Plans are copyrighted and/or or beintwise subject to intellectual property rights of Meritage and/or others and cannot be reproduced or copied without Meritage's prior written consent. Plans and specifications, home features, and dommunity information are subject to change, and homes to prior sale, at any time without notice or obligation. Pictures and other promotional materials are representative and may depict or conitain floor plans, square footages, elevations, options, upgrades, landscaping, pool/sa, furnishings, appliances, and designer/decorator features and communities. Not an offer or solicitation to sell real property. Offers to sell real property may only be made and accepted at the sales center for individual Meritage Homes Corporation. (©2021 Meritage Homes Corporation, All rights reserved.