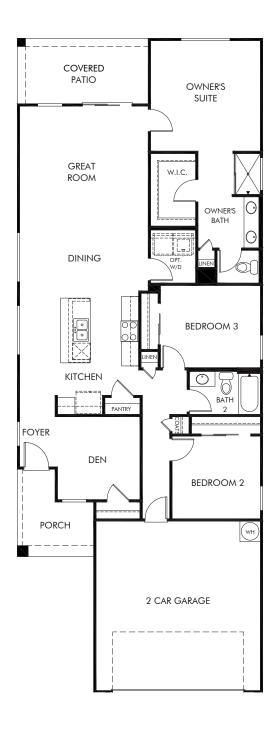

## La Estancia - Homestead | Meadow/Plan 1600 1,602 sq. ft. | 3 Bed | 2 Bath | 2 Car Garage | 1 Story

REV 05/19

Any floorplan and/or elevation rendering is an artist's conceptual rendering intended to provide a general overview, but any such rendering does not constitute actual plans and specifications for any home. Renderings and pictures are representative and may depict floorplans, elevations, options, upgrades, landscaping, and other features and amenities that are not included as part of all homes and/or may not be available for all lots and/or in all communities. Renderings may not be drawn to scale. Any provided dimensions are approximate and actual dimensions may vary. Homes may be constructed with a floorplan that is the reverse of the floorplan rendering. Plans are copyrighted and/or otherwise subject to intellectual property rights of Meritage and/or others and cannot be reproduced or copied without Meritage's prior written consent. Plans and specifications, home features, and community information are subject to change, and homes to prior sale, at any time without notice or obligation. Additionally, deviations and variations may exist in any constructed home, including, without limitation: (i) substitution of materials and equipment of substantially equal or better quality; (ii) minor style, lot orientation, and color changes; (iii) minor variances in square footage and in room and space dimensions, and in window, door, utility outlet, and other improvement locations; (ii) changes as may be required by any state, federal, county, or local governmental authority in order to accommodate requested selections and/or options; and (v) value engineering and field changes.