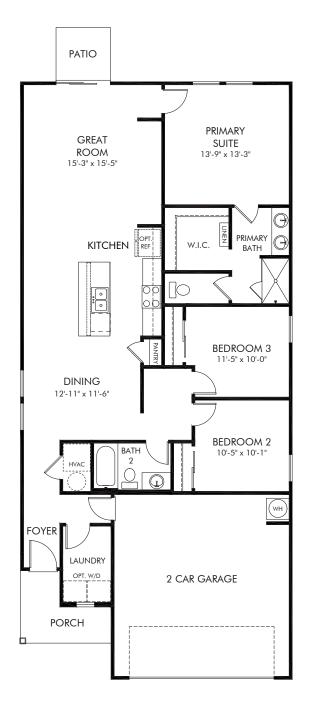

Kings Crossing | Everglade Approx. 1,483 sq. ft. | 3 Bed | 2 Bath | 2 Car Garage | 1 Story

Any floorplan and/or elevation rendering is an artist's conceptual rendering intended to provide a general overview, but any such rendering does not constitute actual plans and specifications for any home. Renderings and pictures are representative and may depict floorplans, elevations, options, upgrades, landscaping, and other features and amenities that are not included as part of all homes and/or may not be available for all lots and/or in all communities. Renderings may not be drawn to scales. Square footalages and dimensions are approximate and may vary in construction and depending on the standard of measurement used, engineering and meninicipal requirements, or other site-specific conditions. Homes may be constructed with its the reverse of the floorplan rendering. Plans are copyrighted and/or otherwise subject to intellectual property rights of Meritage and/or others and cannot be reproduced or copied without Meritage's prior written consent. Plans and specifications, home features, and community information are subject to change, and homes to prior sale, at any time without notice or obligation. Pictures and other promotional materials are representative and may depict or contain floor plans, square footages, elevations, options, upgrades, landscaping, pool/spa, furnishings, appliances, and designer/decorator features and amenities that are not included as part of the home and/or may not be available in all communities. See sales associate for details. Meritage Homes Corporation. ©2023 Meritage Homes Corporation. ©2023 Meritage Homes Corporation. All rights reserved.