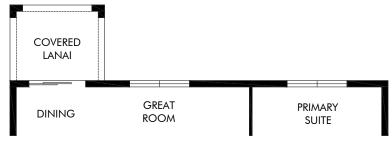

OPT. COVERED LANAI

#### Springs at Lake Alfred - Signature Series | Hibiscus | Options Approx. 1,988 sq. ft. | 4 Bed | 3 Bath | 2 Car Garage | 1 Story

### FLEX LIVING OPTIONS: Opt. Covered Lanai

Any floorplan and/or elevation rendering is an artist's conceptual rendering intended to provide a general overview, but any such rendering does not constitute actual plans and specifications for any home. Renderings and pictures are representative and may depict floorplans, elevations, options, upgrades, landscaping, and other features and amenities that are not included as part of all homes and/or may not be available for all lots and/or in all communities. Renderings may not be drawn to scale. Square footages and dimensions are approximate and may vary in construction and depending on the standard of measurement used, engineering and municipal requirements, or other site-specific conditions. Homes may be constructed with a floorplan the standard of measurement used, engineering and municipal requirements, or other site-specific conditions. Homes may be constructed with a floorplan the standard or dimeasurement used, engineering and municipal requirements, or other site-specific conditions. Homes may be constructed with a floorplant here floorplan rendering. Plans are copyrighted and/or otherwise subject to intellectual property rights of Meritage and/or others and cannot be reproduced or copied without Meritage's prior written consent. Plans and specifications, home features, and other promotional materials are representative and may depict or contain floor plans, square footages, elevations, options, upgrades, landscaping, pool/spa, furnishings, appliances, and designer/decorator features and amenities that are not included as part of the home and/or may not be available in all communities. Not an offer or solicitation to sell real property. Offers to sell real property may only be made and accepted at the sales center for individual Meritage Homes Comparation. ©2024 Meritage Homes Corporation. Minght reserved.