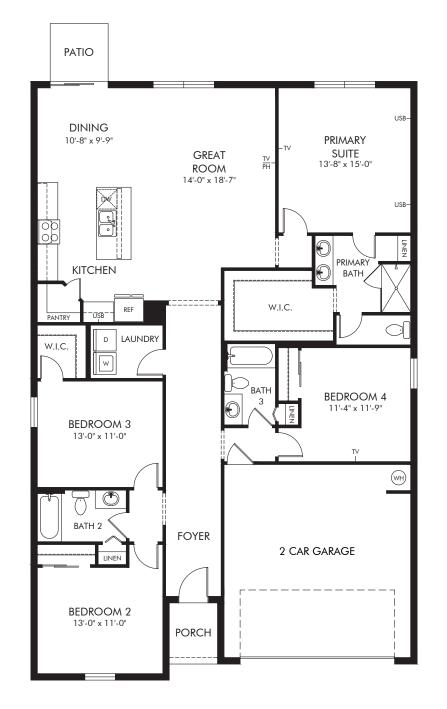

## Springs at Lake Alfred - Signature Series | Hibiscus Approx. 1,988 sq. ft. | 4 Bed | 3 Bath | 2 Car Garage | 1 Story

#### FLEX LIVING OPTIONS: Opt. Covered Lanai

Any floorplan and/or elevation rendering is an artist's conceptual rendering intended to provide a general overview, but any such rendering does not constitute actual plans and specifications for any home. Renderings and pictures are representative and may depict floorplans, elevations, options, upgrades, landscaping, and other features and amenities that are not included as part of all homes and/or may not be available for all lots and/or in all communities. Renderings may not be drawn to scale. Square footages and dimensions are approximate and may vary in construction and depending on the standard of measurement used, engineering and municipal requirements, or other site-specific conditions. Homes may be constructed with a floorplan that is therefore provide a general overview without Meritage's prior written consent. Plans and specifications, home features, and other promotional materials are representative and may vary depict or contain floor plans, square footages, elevations, options, upgrades, landscaping, pool/spa, trunsitings, appliances, and designer/decorator features and amenities that are not included as part of the home and/or on subject to change, and homes to prior sale, at any time without notice or obligation. Pictures and other promotional materials are representative and may depict or contain floor plans, square footages, elevations, options, upgrades, landscaping, pool/spa, trunsitings, appliances, and designer/decorator features and amenities that are not included as part of the home and/or may not be available in all communities. Not an offer or solicitation to sell real property may only be made and accepted at the sales center for individual Meritage Homes Corporation. @DO2/ Meritage Homes Corporation. Mirght reserved.