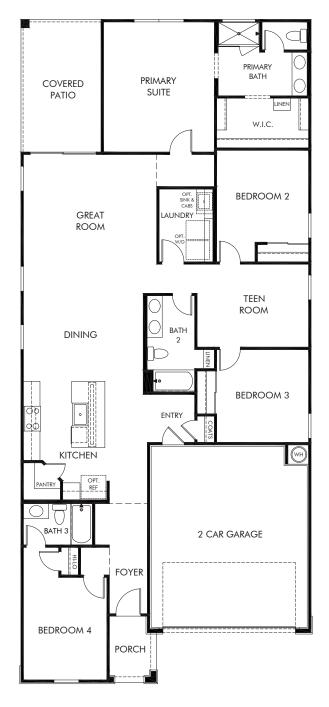

## Camino Crossing | Jubilee Approx. 2,049 sq. ft. | 4 Bed | 3 Bath | 2 Car Garage | 1 Story

REV 05/21

Any floorplan and/or elevation rendering is an artist's conceptual rendering intended to provide a general overview, but any such rendering does not constitute actual plans and specifications for any home. Renderings and pictures are representative and may depict floorplans, elevations, options, upgrades, landscaping, and other features and amenities that are not included as part of all homes and/or may not be available for all lots and/or in all communities. Renderings may not be drawn to scale. Square footages and dimensions are approximate and may vary in construction and depending on the standard of measurement used, engineering and municipal requirements, or other site-specific conditions. Homes may be constructed with a floorplan that is the reverse of the floorplan rendering. Plans are copyrighted and/or otherwise subject to intellectual property rights of Meritage and/or others and cannot be reproduced or copied without Meritage's prior written consent. Plans and specifications, home features, and community information are subject to change, and homes to prior sale, at any time without notice or obligation. Pictures and other promotional materials are representative and may depict or contain floor plans, square footages, elevations, options, upgrades, landscaping, pool/spa, furnishings, appliances, and designer/decorator features and amenities that are not included as part of the home and/or may not be available in all communities. Not an offer or solicitation to sell real property, Offers to sell real property may only be made and an accepted at the sales center for individual Meritage Homes Corporation. © 2021 Meritage Homes Corporation, All rights reserved.