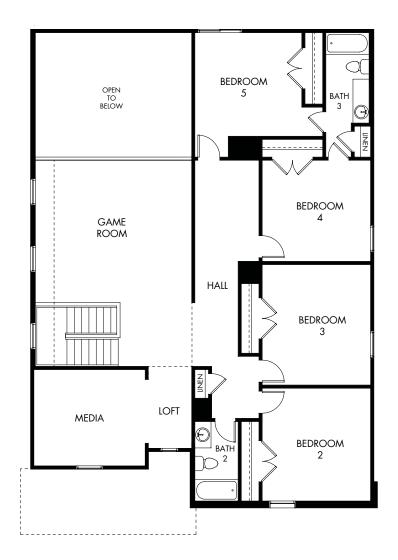

## The Beckley | Plan C459 | Second Floor Approx. 3,703 sq. ft. | 5 Bed | 3.5 Bath | 2-Car Garage | 2 Story

Any floorplan and/or elevation rendering is an artist's conceptual rendering intended to provide a general overview, but any such rendering does not constitute actual plans and specifications for any home. Renderings and pictures are representative and may depict floorplans, elevations, options, upgrades, landscaping, and other features and amenities that are not included as part of all homes and/or may not be available for all lots and/or in all communities. Renderings may not be drawn to scale. Square footages and dimensions are approximate and may vary in construction and depending on the standard of measurement used, engineering and municipal requirements, or other site-specific conditions. Homes may be constructed with a floorplan the terverse of the floorplan rendering. Plans are copyrighted and/or otherwise subject to intellectual property rights of Meritage and/or others and cannot be reproduced or copied without Meritage's prior written consent. Plans and specifications, home features, and other promotional materials are representative and may depict or contain floor plans, square footages, elevations, options, upgrades, landscaping, pool/spa, turnistings, appliances, and designer/decorator features and amenities that are not included as part of the home and/or may not be available in all communities. Not an offer or solicitation to sell real property may only be made and accepted at the sales center for individual Meritage Homes Comporation. #Quertage Homes Corporation. #Quertage Homes Corporation.