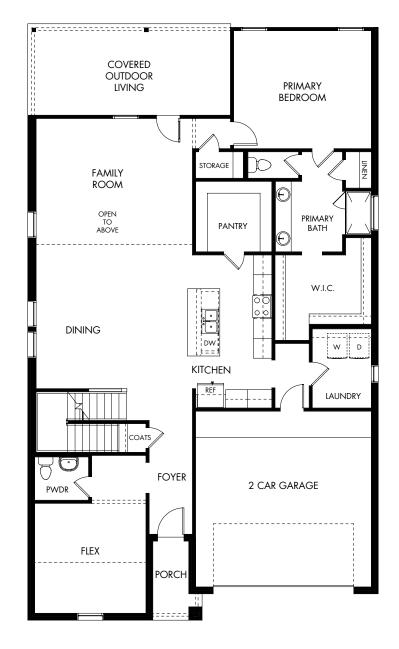

## The Beckley | Plan C459 | First Floor Approx. 3,703 sq. ft. | 5 Bed | 3.5 Bath | 2-Car Garage | 2 Story

Rev 25-0123 DFW C459

Any floorplan and/or elevation rendering is an artist's conceptual rendering intended to provide a general overview, but any such rendering does not constitute actual plans and specifications for any home. Renderings and pictures are representative and may depict floorplans, elevations, options, upgrades, landscaping, and other features and amenities that are not included as part of all homes and/or may not be available for all lots and/or in all communities. Renderings may not be drawn to scale. Square floorplan and interning, land sare to included as part of all homes and/or may not be available for all lots and/or in all communities. Renderings may not be drawn to scale. Square floorplas and and may any in construction and depending on the standard of measurement used, engineering and municipal requirements, or other site-specific conditions. Homes may be constructed with a floorplan that is the reverse of the floorplan rendering. Plans are copyrighted and/or otherwise subject to intellectual property rights of Meritage and/or others and cannot be reproduced or copied without Meritage's prior written consent. Plans and specifications, home features, and community information are subject to change, and homes to prior sale, at any time without notice or obligation. Plctures and other promotional materials are representative and may depict or contain floor plans, square footages, elevations, options, upgrades, landscaping, pool/spa, furnishings, appliances, and designer/decorator features and amenities that are not included as part of the home and/or may not be available in all communities. Not an offer or solicitation to sell real property. Offres to sell real property may only be made and accepted at the sales center for individual Meritage Homes & promotion. @2023 Meritage Homes Corporation. All rights reserved.