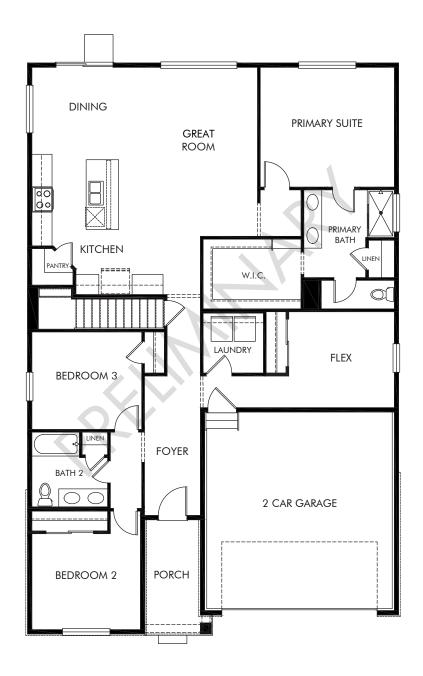

Poudre Heights | The Blue Mesa | First Floor Approx. 1,789 sq. ft. | 3 Bed | 2 Bath | 2 Car Garage | 1 Story | Unfinished Basement

Any floorplan and/or elevation rendering is an artist's conceptual rendering intended to provide a general overview, but any such rendering does not constitute actual plans and specifications for any home. Renderings and pictures are representative and may depict floorplans, elevations, options, upgrades, landscaping, and other features and amenities that are not included as part of all homes and/or may not be available for all lots and/or in all communities. Renderings may not be drawn to scales. Square footalages and dimensions are approximate and may vary in construction and depending on the standard of measurement used, engineering and meninicipal requirements, or other site-specific conditions. Homes may be constructed with its the reverse of the floorplan rendering. Plans are copyrighted and/or otherwise subject to intellectual property rights of Meritage and/or others and cannot be reproduced or copied without Meritage's prior written consent. Plans and specifications, home features, and community information are subject to change, and homes to prior sale, at any time without notice or obligation. Pictures and other promotional materials are representative and may depict or contain floor plans, square footages, elevations, options, upgrades, landscaping, pool/spa, furnishings, appliances, and designer/decorator features and amenities that are not included as part of the home and/or may not be available in all communities. See sales associate for details. Meritage Homes Corporation. ©2025 Meritage Homes Corporation. ©2025 Meritage Homes Corporation. All rights reserved.