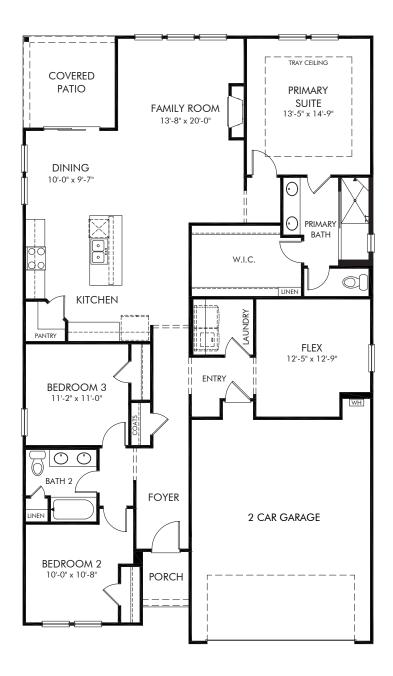

Preserve at Mountain Creek | Newport/444

Approx. 1,835 sq. ft. | 3 Bed | 2 Bath | 2 Car Garage | 1 Story

Any floorplan and/or elevation rendering is an artist's conceptual rendering intended to provide a general overview, but any such rendering does not constitute actual plans and specifications for any home. Renderings and pictures are representative and may depict floorplans, elevations, options, upgrades, landscaping, and other features and amenities that are not included as part of all homes and/or may not be available for all lots and/or in all communities. Renderings may not be drawn to scale. Square footalges and dimensions are approximate and may vary in construction and depending on the standard of measurement used, engineering and municipal requirements, or other site-specific conditions. Homes may be constructed with a floorplan that is the reverse of the floorplan rendering. Plans are copyrighted and/or otherwise subject to intellectual property rights of Meritage and/or others and cannot be reproduced or copied without Meritage's prior written consent. Plans and specifications, home features, and community information are subject to change, and homes to prior sale, at any time without notice or obligation. Pictures and other promotional materials are representative and may depict or contain floor plans, square footages, elevations, options, upgrades, landscaping, pool/spa, furnishings, appliances, and designer/decorator features and amenities that are not included as part of the home and/or may not be available in all communities. Not an offer or solicitation to sell real property. Offers to sell real property may only be made and accepted at the sales canter for individual Meritage Homes Corporation. ©2024 Meritage Homes Corporation, All rights reserved.