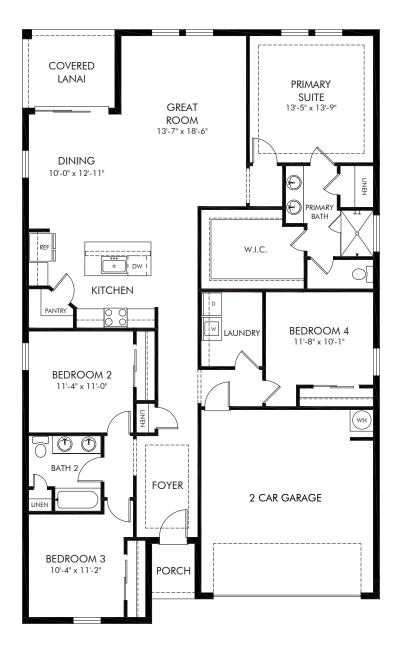

## Ridgehaven - Signature Series | Corsica Approx. 1,908 sq. ft. | 4 Bed | 2 Bath | 2 Car Garage | 1 Story

Any floorplan and/or elevation rendering is an artist's conceptual rendering intended to provide a general overview, but any such rendering does not constitute actual plans and specifications for any home. Renderings and pictures are representative and may depict floorplans, elevations, options, upgrades, landscaping, and other features and amenities that are not included as part of all homes and/or may not be available for all lots and/or in all communities. Renderings may not be drawn to scale. Square footages and dimensions are approximate and may vary in construction and depending on the standard of measurement used, engineering and municipal requirements, or other site-specific conditions. Homes may be constructed with a floorplan that is the reverse of the floorplan rendering. Plans are copyrighted and/or otherwise subject to intellectual property rights of Meritage and/or others and cannot be reproduced or copied without Meritage's prior written consent. Plans and specifications, home features, and other promotional materials are representative and may depict or contain floor plans, square footages, elevations, options, upgrades, landscaping, pool/spa, furnishings, appliances, and designer/decorator features and amenities. Not an offer or solicitation to sell real property. Offers to sell real property may only be made and accepted at the sales center for individual Meritage Homes Sorporation. ©2025 Meritage Homes Corporation. All rights reserved.