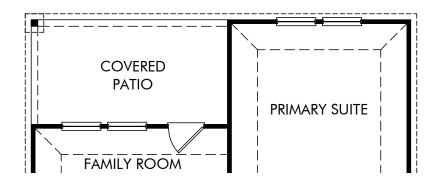

(1) COVERED PATIO

The Pinnacle | Plan 347 | Options

Approx. 1,576 sq. ft. | 3 Bed | 2 Bath | 2 Car Garage | 1 Story

**FLEX LIVING OPTIONS:** Covered Patio.

Any floorplan and/or elevation rendering is an artist's conceptual rendering intended to provide a general overview, but any such rendering does not constitute actual plans and specifications for any home. Renderings and pictures are representative and may depict floorplans, elevations, options, upgrades, landscaping, and other features and amenities that are not included as part of all homes and/or may not be available for all lots and/or in all communities. Renderings may not be drawn to scales. Square footalages and dimensions are approximate and may vary in construction and depending on the standard of measurement used, engineering and municipal requirements, or other site-specific conditions. Homes may be constructed with a floorplan that is the reverse of the floorplan rendering. Plans are copyrighted and/or otherwise subject to intellectual property rights of Meritage and/or others and cannot be reproduced or copied without Meritage's prior written consent. Plans and specifications, home features, and community information are subject to change, and homes to prior sale, at any time without notice or obligation. Pictures and other promotional materials are representative and may depict or contain floor plans, square footages, elevations, options, upgrades, landscaping, pool/spa, furnishings, appliances, and designer/decorator features and amenities that are not included as part of the home and/or may not be available in all communities. Not an offer or solicitation to sell real property. Offers to sell real property may only be made and accepted at the sales center for individual Meritage Homes Corporation. © 2024 Meritage Homes Corporation. All rights reserved.