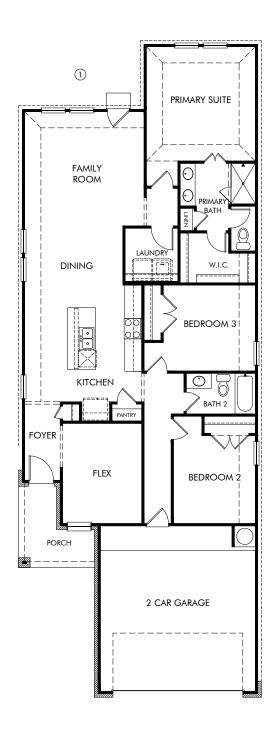

The Pinnacle | Plan 347

Approx. 1,576 sq. ft. | 3 Bed | 2 Bath | 2 Car Garage | 1 Story

Any floorplan and/or elevation rendering is an artist's conceptual rendering intended to provide a general overview, but any such rendering does not constitute actual plans and specifications for any home. Renderings and pictures are representative and may depict floorplans, elevations, options, upgrades, landscaping, and other features and amenities that are not included as part of all homes and/or may not be available for all lots and/or in all communities. Renderings may not be drawn to scales. Square footalages and dimensions are approximate and may vary in construction and depending on the standard of measurement used, engineering and meninicipal requirements, or other site-specific conditions. Homes may be constructed with its the reverse of the floorplan rendering. Plans are copyrighted and/or otherwise subject to intellectual property rights of Meritage and/or others and cannot be reproduced or copied without Meritage's prior written consent. Plans and specifications, home features, and community information are subject to change, and homes to prior sale, at any time without notice or obligation. Pictures and other promotional materials are representative and may depict or contain floor plans, square footages, elevations, options, upgrades, landscaping, pool/spa, furnishings, appliances, and designer/decorator features and amenities that are not included as part of the home and/or may not be available in all communities. See sales associate for details. Meritage Homes Corporation. ©2024 Meritage Homes Corporation. All rights reserved.