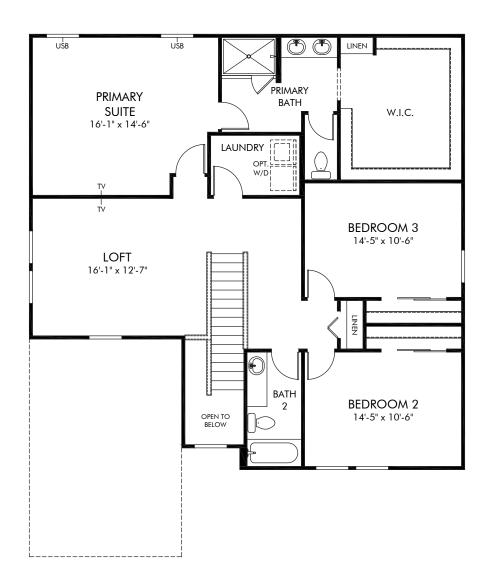

## The Meadow at Crossprairie | Primrose | Second Floor Approx. 2,631 sq. ft. | 4 Bed | 3 Bath | 2 Car Garage | 2 Story

Any floorplan and/or elevation rendering is an artist's conceptual rendering intended to provide a general overview, but any such rendering does not constitute actual plans and specifications for any home. Renderings and pictures are representative and may depict floorplans, elevations, options, upgrades, landscaping, and other features and amenities that are not included as part of all homes and/or may not be available for all lots and/or in all communities. Renderings may not be drawn to scale. Square footalges and dimensions are approximate and may vary in construction and depending on the standard of measurement used, engineering and menticipal requirements, or other site-specific conditions. Homes may be constructed with a floorplan that is the reverse of the floorplan rendering. Plans are copyrighted and/or otherwise subject to intellectual property rights of Meritage and/or others and cannot be reproduced or copied without Meritage's prior written consent. Plans and specifications, home features, and community information are subject to change, and homes to prior sale, at any time without notice or obligation. Pictures and other promotional materials are representative and may depict or contain floor plans, square footages, elevations, options, upgrades, landscaping, pool/spa, furnishings, appliances, and designer/decorator features and amenities that are not included as part of the home and/or may not be available in all communities. Not an offer or solicitation to sell real property, Offers to sell real property may only be made and accepted at the sales center for individual Meritage Homes Corporation. ©2023 Meritage Homes Corporation. All rights reserved.