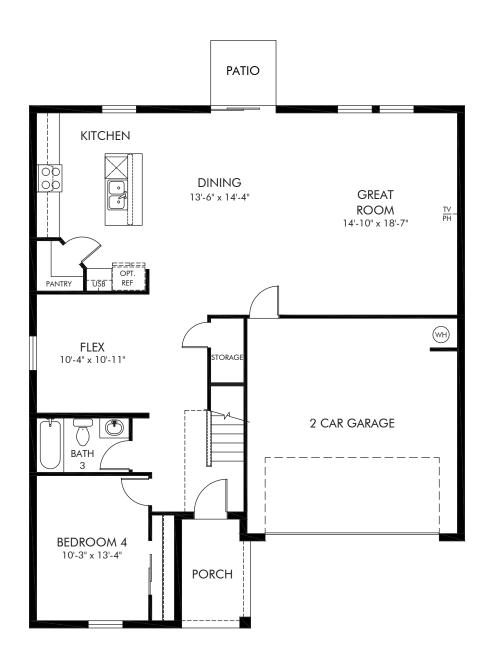

## The Meadow at Crossprairie | Primrose | First Floor Approx. 2,631 sq. ft. | 4 Bed | 3 Bath | 2 Car Garage | 2 Story

REV 12/22

Any floorplan and/or elevation rendering is an artist's conceptual rendering intended to provide a general overview, but any such rendering does not constitute actual plans and specifications for any home. Renderings and pictures are representative and may depict floorplans, elevations, options, upgrades, landscaping, and other features and amenities that are not included as part of all homes and/or may not be available for all lots and/or in all communities. Renderings may not be drawn to scale. Square footalges and dimensions are approximate and may vary in construction and depending on the standard of measurement used, engineering and menticipal requirements, or other site-specific conditions. Homes may be constructed with a floorplan that is the reverse of the floorplan rendering. Plans are copyrighted and/or otherwise subject to intellectual property rights of Meritage and/or others and cannot be reproduced or copied without Meritage's prior written consent. Plans and specifications, home features, and community information are subject to change, and homes to prior sale, at any time without notice or obligation. Pictures and other promotional materials are representative and may depict or contain floor plans, square footages, elevations, options, upgrades, landscaping, pool/spa, furnishings, appliances, and designer/decorator features and amenities that are not included as part of the home and/or may not be available in all communities. Not an offer or solicitation to sell real property, Offers to sell real property may only be made and accepted at the sales center for individual Meritage Homes Corporation. ©2023 Meritage Homes Corporation. All rights reserved.