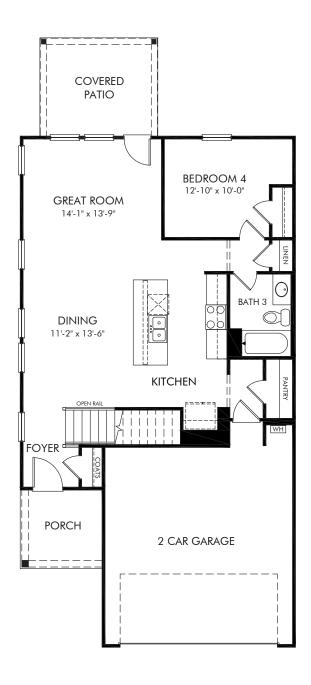

Avalon | Roswell/345 | First Floor Approx. 2,100 sq. ft. | 4 Bed | 3 Bath | 2 Car Garage | 2 Story

Any floorplan and/or elevation rendering is an artist's conceptual rendering intended to provide a general overview, but any such rendering does not constitute actual plans and specifications for any home. Renderings and pictures are representative and may depict floorplans, elevations, options, upgrades, landscaping, and other features and amenities that are not included as part of all homes and/or may not be available for all lots and/or in all communities. Renderings may not be drawn to scale. Square footalges and dimensions are approximate and may vary in construction and depending on the standard of measurement used, engineering and municipal requirements, or other site-specific conditions. Homes may be constructed with a floorplan that is the reverse of the floorplan rendering. Plans are copyrighted and/or otherwise subject to intellectual property rights of Meritage and/or others and cannot be reproduced or copied without Meritage's prior written consent. Plans and specifications, home features, and community information are subject to change, and homes to prior sale, at any time without notice or obligation. Pictures and other promotional materials are representative and may depict or contain floor plans, square footages, elevations, options, upgrades, landscaping, pool/spa, furnishings, appliances, and designer/decorator features and amenities that are not included as part of the home and/or may not be available in all communities. Not an offer or solicitation to sell real property. Offers to sell real property may only be made and accepted at the sales canter for individual Meritage Homes Corporation. ©2024 Meritage Homes Corporation, All rights reserved.