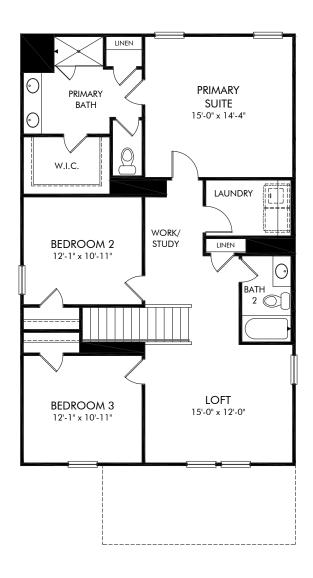

Avalon | Roswell/345 | Second Floor Approx. 2,100 sq. ft. | 4 Bed | 3 Bath | 2 Car Garage | 2 Story

Any floorplan and/or elevation rendering is an artist's conceptual rendering intended to provide a general overview, but any such rendering does not constitute actual plans and specifications for any home. Renderings and pictures are representative and may depict floorplans, elevations, options, upgrades, landscaping, and other features and amenities that are not included as part of all homes and/or may not be available for all lots and/or in all communities. Renderings may not be drawn to scale. Square footalges and dimensions are approximate and may vary in construction and depending on the standard of measurement used, engineering and municipal requirements, or other site-specific conditions. Homes may be constructed with a floorplan that is the reverse of the floorplan rendering. Plans are copyrighted and/or otherwise subject to intellectual property rights of Meritage and/or others and cannot be reproduced or copied without Meritage's prior written consent. Plans and specifications, home features, and community information are subject to change, and homes to prior sale, at any time without notice or obligation. Pictures and other promotional materials are representative and may depict or contain floor plans, square footages, elevations, options, upgrades, landscaping, pool/spa, furnishings, appliances, and designer/decorator features and amenities that are not included as part of the home and/or may not be available in all communities. Not an offer or solicitation to sell real property. Offers to sell real property may only be made and accepted at the sales canter for individual Meritage Homes Corporation. ©2024 Meritage Homes Corporation, All rights reserved.