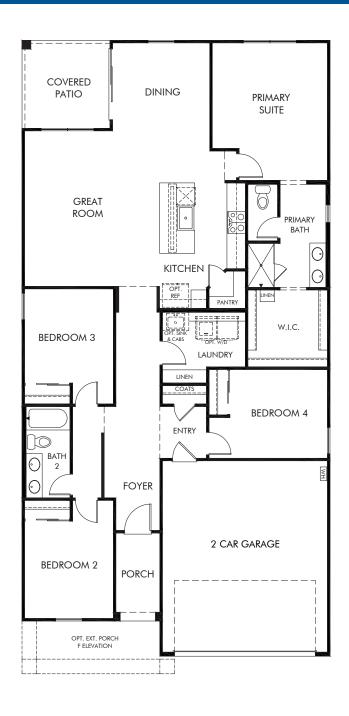

## The Enclave at Mission Royale | Mason Approx. 1,810 sq. ft. | 4 Bed | 2 Bath | 2 Car Garage | 1 Story

REV 04/22

FLEX LIVING OPTIONS: Opt. Extended Porch

Any floorplan and/or elevation rendering is an artist's conceptual rendering intended to provide a general overview, but any such rendering does not constitute actual plans and specifications for any home. Renderings and pictures are representative and may depict floorplans, elevations, options, upgrades, landscaping, and other features and amenities that are not included as part of all homes and/or may not be available for all lots and/or in all communities. Renderings may not be drawn to scale. Square footages and dimensions are approximate and may vary in construction and depending on the standard of measurement used, engineering and municipal requirements, or other site-specific conditions. Homes may be constructed with a floorplan that is the reverse of the floorplan rendering. Plans are copyrighted and/or otherwise subject to intellectual property rights of Meritage and/or others and cannot be reproduced or copied without Meritage's prior written consent. Plans and specifications, home features, and community information are subject to change, and homes to prior sale, at any time without notice or obligation. Pictures and other promotional materials are representative and may depict or contain floor plans, square footages, elevations, options, upgrades, landscaping, pool/spa, furnishings, appliances, and designer/decorator features and amenities that are not included as part of the home and/or may not be available in all communities. Not an offer or solicitation to sell real property, Offers to sell real property may only be made and accepted at the sales center for individual Meritage Homes Corporation. © 2022 Meritage Homes Corporation, All rights reserved.