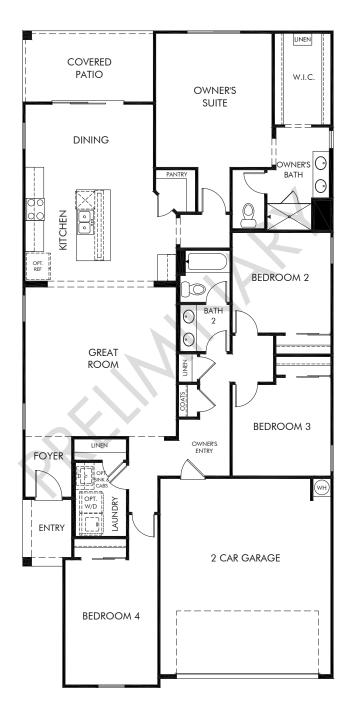

## La Estancia - Arcadia | Azure/Plan 1870 1,912 sq. ft. | 4 Bed | 2 Bath | 2 Car Garage | 1 Story

REV 01/20

Any floorplan and/or elevation rendering is an artist's conceptual rendering intended to provide a general overview, but any such rendering does not constitute actual plans and specifications for any home. Renderings and pictures are representative and may depict floorplans, elevations, options, upgrades, landscaping, and other features and amenities that are not included as part of all homes and/or may not be available for all lots and/or in all communities. Renderings may not be drawn to scale. Any provided dimensions are approximate and actual dimensions may vary. Homes may be constructed with a floorplan that is the reverse of the floorplan rendering. Plans are copyrighted and/or otherwise subject to intellectual property rights of Meritage and/or others and cannot be reproduced or copied without Meritage's prior written consent. Plans and specifications, home features, and community information are subject to change, and homes to prior sale, at any time without notice or obligation. Additionally, deviations and variations may exist in any constructed home, including, without lorientation, and color changes; (iii) minor variances in square footage and in room and space dimensions, and in window, door, utility outlet, and other improvement locations; (iv) changes as may be required by any state, federal, county, or local governmental authority in order to accommodate requested selections and/or options; and (i) value engineering and field changes.