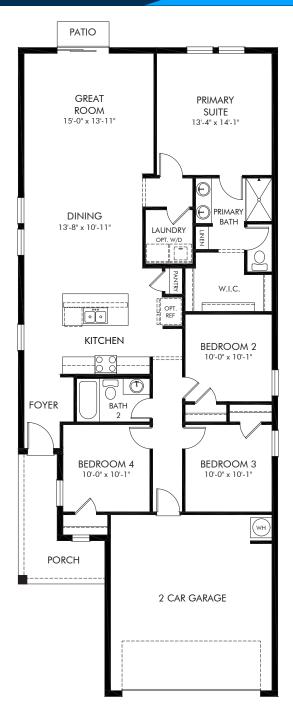

## The Grove at Stuart Crossing | Acadia Approx. 1,607 sq. ft. | 4 Bed | 2 Bath | 2 Car Garage | 1 Story

REV 08/23

Any floorplan and/or elevation rendering is an artist's conceptual rendering intended to provide a general overview, but any such rendering does not constitute actual plans and specifications for any home. Renderings and pictures are representative and may depict floorplans, elevations, options, upgrades, landscaping, and other features and amenities that are not included as part of all homes and/or may not be available for all lots and/or in all communities. Renderings may not be drawn to scale. Square footages and dimensions are approximate and may vary in construction and depending on the standard of measurement used, engineering and municipal requirements, or other site-specific conditions. Homes may be constructed with a floorplan rendering. Plans are copyrighted and/or otherwise subject to intellectual property rights of Meritage and/or others and cannot be reproduced or copied without Meritage's prior written consent. Plans and specifications, home features, and community information are subject to change, and homes to prior sale, at any time without notice or obligation. Pictures and other promotional materials are representative and may depict or contain floor plans, square footages, elevations, options, upgrades, landscaping, pool/spa, furnishings, appliances, and designer/decorator features and amenities that are not included as part of the home and/or may not be available in all communities. Not an offer or solicitation to sell real property. Offers to sell real property may only be made and as per cepted at the sales center for individual Meritage Homes Corporation. ©2022 Meritage Homes Corporation. All rights reserved.