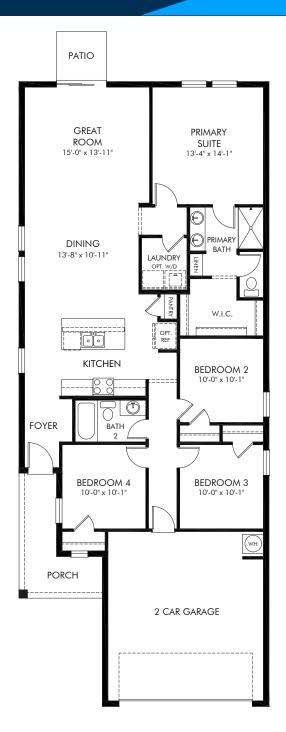

## The Grove at Stuart Crossing - Premier Series | Acadia Approx. 1,607 sq. ft. | 4 Bed | 2 Bath | 2 Car Garage | 1 Story

Any floorplan and/or elevation rendering is an artist's conceptual rendering intended to provide a general overview, but any such rendering does not constitute actual plans and specifications for any home. Renderings and pictures are representative and may depict floorplans, elevations, options, upgrades, landscaping, and other features and amenities that are not included as part of all homes and/or may not be available for all lots and/or in all communities. Renderings may not be drawn to scale. Square footages and dimensions are approximate and may vary in construction and depending on the standard of measurement used, engineering and municipal requirements, or other site-specific conditions. Homes may be constructed with a floorplan that is the reverse of the floorplan rendering. Plans are copyrighted and/or otherwise subject to intellectual property rights of Meritage and/or others and canot be reproduced or copied without Meritage's prior written consent. Plans and specifications, home features, and community information are subject to change, and homes to prior sale, at any time without notice or obligation. Pictures and other promotional materials are representative and may depict or conitain floor plans, square footages, elevations, options, upgrades, landscaping, pool/spa, furnishings, appliances, and designer/decorator features and amenities. Not an offer or solicitation to sell real property. Offers to sell real property may only be made and accepted at the sales center for individual Meritage Homes Comparation. @C2024 Meritage Homes Corporation. @C2024 Meritage Homes Corporation. All rights reserved.