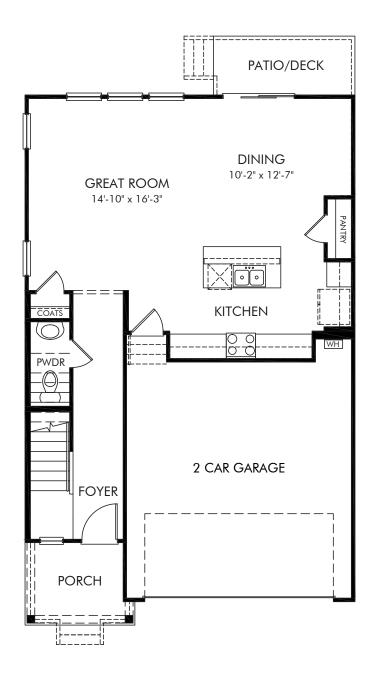

Shepherds Landing | Lennon/Plan 343L | First Floor Approx. 1,934 sq. ft. | 4 Bed | 2.5 Bath | 2 Car Garage | 2 Story

REV 06/20

Any floorplan and/or elevation rendering is an artist's conceptual rendering intended to provide a general overview, but any such rendering does not constitute actual plans and specifications for any home. Renderings and pictures are representative and may depict floorplans, elevations, options, upgrades, landscaping, and other features and amenities that are not included as part of all homes and/or may not be available for all lots and/or in all communities. Renderings may not be drawn to scale. Square footalegs and dimensions are approximate and may vary in construction and depending on the standard of measurement used, engineering and municipal requirements, or other site-specific conditions. Homes may be constructed with a floorplan that is the reverse of the floorplan rendering. Plans are copyrighted and/or otherwise subject to intellectual property rights of Meritage and/or others and cannot be reproduced or copied without Meritage's prior written consent. Plans and specifications, home features, and community information are subject to change, and homes to prior sale, at any time without notice or obligation. Pictures and other promotional materials are representative and may depict or contain floor plans, square footages, elevations, options, upgrades, landscaping, pool/spa, furnishings, appliances, and designer/decorator features and amenities that are not included as part of the home and/or may not be available in all communities. Not an offer or solicitation to sell real property. Offers to sell real property may only be made and accepted at the sales center for individual Meritage Homes Corporation. ©2023 Meritage Homes Corporation, All rights reserved.