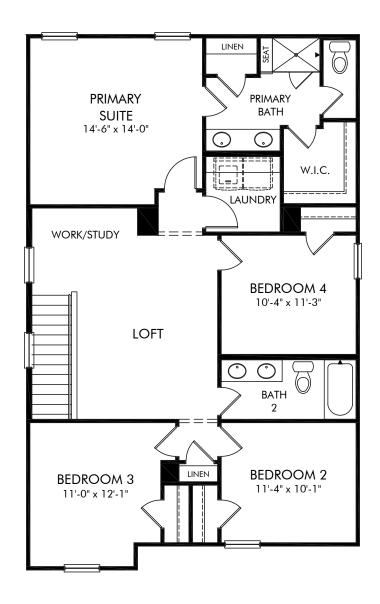

Shepherds Landing | Lennon/Plan 343L | Second Floor Approx. 1,934 sq. ft. | 4 Bed | 2.5 Bath | 2 Car Garage | 2 Story

Any floorplan and/or elevation rendering is an artist's conceptual rendering intended to provide a general overview, but any such rendering does not constitute actual plans and specifications for any home. Renderings and pictures are representative and may depict floorplans, elevations, options, upgrades, landscaping, and other features and amenities that are not included as part of all homes and/or may not be available for all lots and/or in all communities. Renderings may not be drawn to scale. Square footalges and dimensions are approximate and may vary in construction and depending on the standard of measurement used, engineering and municipal requirements, or other site-specific conditions. Homes may be constructed with a floorplan that is the reverse of the floorplan rendering. Plans are copyrighted and/or otherwise subject to intellectual property rights of Meritage and/or others and cannot be reproduced or copied without Meritage's prior written consent. Plans and specifications, home features, and community information are subject to change, and homes to prior sale, at any time without notice or obligation. Pictures and other promotional materials are representative and may depict or contain floor plans, square footages, elevations, options, upgrades, landscaping, pool/spa, furnishings, appliances, and designer/decorator features and amenities that are not included as part of the home and/or may not be available in all communities. Not an offer or solicitation to sell real property. Offers to sell real property may only be made and accepted at the sales center for individual Meritage Homes Corporation. ©2023 Meritage Homes Corporation. All rights reserved.