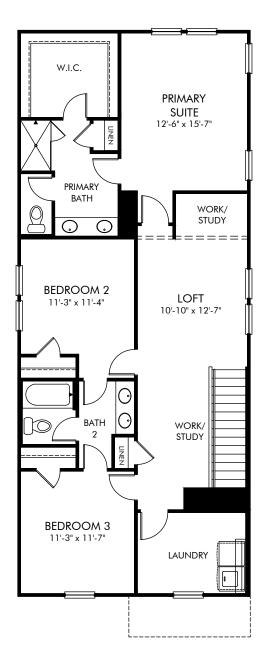

## Martin Springs | Thompson/Plan A40 | Second Floor Approx. 1,926 sq. ft. | 3 Bed | 2.5 Bath | 2 Car Garage | 2 Story

Any floorplan and/or elevation rendering is an artist's conceptual rendering intended to provide a general overview, but any such rendering does not constitute actual plans and specifications for any home. Renderings and pictures are representative and may depict floorplans, elevations, options, upgrades, landscaping, and other features and amenities that are not included as part of all homes and/or may not be available for all lots and/or in all communities. Renderings may not be drawn to scale. Square footages and dimensions are approximate and may vary in construction and depending on the standard of measurement used, engineering and municipal requirements, or other site-specific conditions. Homes may be constructed with a floorplan the trane or opyrighted and/or otherwise subject to intellectual property rights of Meritage and/or others and cannot be reproduced or copied without Meritage's prior written consent. Plans and specifications, home features, and community information are subject to change, and homes to prior sale, at any time without notice or obligation. Pictures and other promotional materials are representative and may depict or contain floor plans, square footages, elevations, options, upgrades, landscaping, pool/spa, trunishings, appliances, and designer/decorator features and amenities that are not included as part of the home and/or may not be available in all communities. Not an offer or solicitation to sell real property. Offers to sell real property may only be made and accepted at the sales center for individual Meritage Homes Compration. @DOX Meritage Homes Corporation. Meritage Homes Corporation. Meritage Homes Corporation. Mirghts reserved.