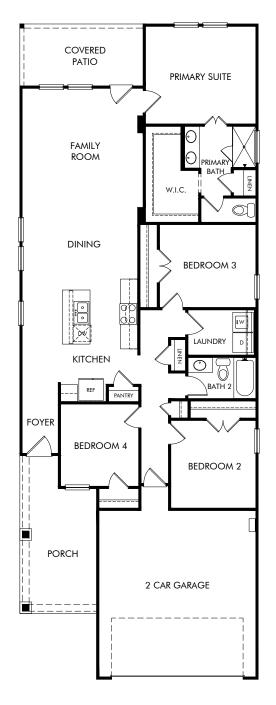

## The Carlsbad | Plan L345 Approx. 1,550 sq. ft. | 4 Bed | 2 Bath | 2 Car Garage | 1 Story

Any floorplan and/or elevation rendering is an artist's conceptual rendering intended to provide a general overview, but any such rendering does not constitute actual plans and specifications for any home. Renderings and pictures are representative and may depict floorplans, elevations, options, upgrades, landscaping, and other features and amenities that are not included as part of all homes and/or may not be available for all lots and/or in all communities. Renderings may not be drawn to scale. Square footages and dimensions are approximate and may vary in construction and depending on the standard of measurement used, engineering and municipal requirements, or other site-specific conditions. Homes may be constructed with a floorplan that is the reverse of the floorplan rendering. Plans are copyrighted and/or otherwise subject to intellectual property rights of Meritage and/or others and cannot be reproduced or copied without Meritage's prior written consent. Plans and specifications, home features, and other promotional materials are representative and may depict or contain floor plans, square footages, elevations, options, upgrades, landscaping, pool/spa, furnishings, appliances, and designer/decorator features and amenities. Not an offer or solicitation to sell real property. Offers to sell real property may only be made and accepted at the sales center for individual Meritage Homes Sorporation. ©2025 Meritage Homes Corporation. All rights reserved.