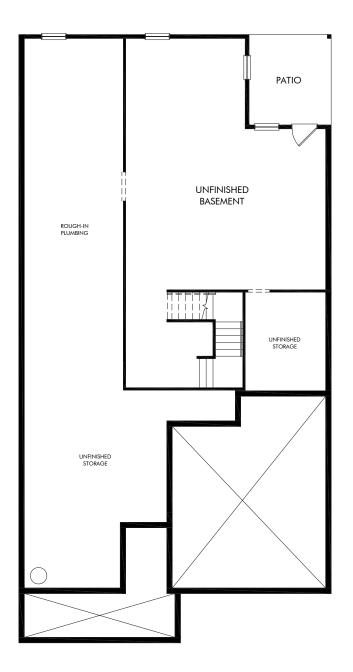

## Parkside at Grayson | Gibson/Plan B445 | Basement Approx. 2,001 sq. ft. | 3 Bed | 2.5 Bath | 2 Car Garage | 1 Story | Unfinished Basement

Any floorplan and/or elevation rendering is an artist's conceptual rendering intended to provide a general overview, but any such rendering does not constitute actual plans and specifications for any home. Renderings and pictures are representative and may depict floorplans, elevations, options, upgrades, landscaping, and other features and amenities that are not included as part of all homes and/or may not be available for all lots and/or in all communities. Renderings may not be drawn to scale. Square footages and dimensions are approximate and may vary in construction and depending on the standard of measurement used, engineering and municipal requirements, or other site-specific conditions. Homes may be constructed with a floorplan that is the reverse of the floorplan rendering. Plans are copyrighted and/or otherwise subject to intellectual property rights of Meritage and/or others and cannot be reproduced or copied without Meritage's prior written consent. Plans and specifications, home features, and other promotional materials are representative and may depict or contain floor plans, square footages, elevations, options, upgrades, landscaping, pool/spa, furnishings, appliances, and designer/decorator features and amenities. Not an offer or solicitation to sell real property. Offers to sell real property may only be made and accepted at the sales center for individual Meritage Homes Sorporation. ©2023 Meritage Homes Corporation. All rights reserved.