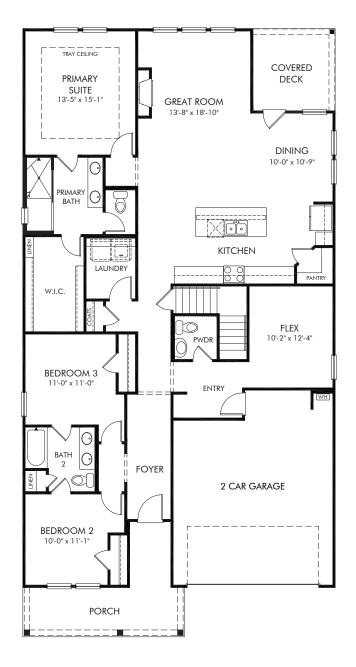

## Parkside at Grayson | Gibson/Plan B445 Approx. 2,001 sq. ft. | 3 Bed | 2.5 Bath | 2 Car Garage | 1 Story | Unfinished Basement

REV 07/2023

Any floorplan and/or elevation rendering is an artist's conceptual rendering intended to provide a general overview, but any such rendering does not constitute actual plans and specifications for any home. Renderings and pictures are representative and may depict floorplans, elevations, options, upgrades, landscaping, and other features and amenities that are not included as part of all homes and/or may not be available for all lots and/or in all communities. Renderings may not be drawn to scale. Square footages and dimensions are approximate and may vary in construction and depending on the standard of measurement used, engineering and municipal requirements, or other site-specific conditions. Homes may be constructed with a floorplan that is the reverse of the floorplan rendering. Plans are copyrighted and/or otherwise subject to intellectual property rights of Meritage and/or others and cannot be reproduced or copied without Meritage's prior written consent. Plans and specifications, home features, and community information are subject to change, and homes to prior sale, at any time without notice or obligation. Pictures and other promotional materials are representative and may depict or contain floor plans, square footages, elevations, options, upgrades, landscaping, pool/spa, furnishings, appliances, and designer/decorator features and amenities that are not included as part of the home and/or may not be available in all communities. Not an offer or solicitation to sell real property. Offers to sell real property may only be made and accepted at the sales center for individual Meritage Homes Sorporation. @DotSpa, furnishings, appliances, and Life. Built, Built, Bettinge Homes Corporation. @DotSpa, furnishings, appliances communities.