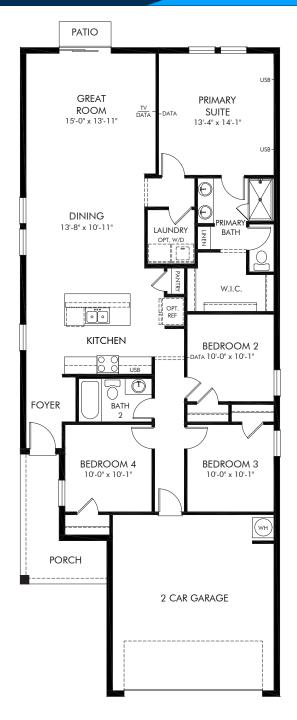

Bradbury Creek - Classic Series | Acadia Approx. 1,607 sq. ft. | 4 Bed | 2 Bath | 2 Car Garage | 1 Story

REV 04/23

Any floorplan and/or elevation rendering is an artist's conceptual rendering intended to provide a general overview, but any such rendering does not constitute actual plans and specifications for any home. Renderings and pictures are representative and may depict floorplans, elevations, options, upgrades, landscaping, and other features and amenities that are not included as part of all homes and/or may not be available for all lots and/or in all communities. Renderings may not be drawn to scales. Square footalages and dimensions are approximate and may vary in construction and depending on the standard of measurement used, engineering and municipal requirements, or other site-specific conditions. Homes may be constructed with a floorplan that is the reverse of the floorplan rendering. Plans are copyrighted and/or otherwise subject to intellectual property rights of Meritage and/or others and cannot be reproduced or copied without Meritage's prior written consent. Plans and specifications, home features, and community information are subject to change, and homes to prior sale, at any time without notice or obligation. Pictures and other promotional materials are representative and may depict or contain floor plans, square footages, elevations, options, upgrades, landscaping, pool/spa, furnishings, appliances, and designer/decorator features and amenities that are not included as part of the home and/or may not be available in all communities. Not an offer or solicitation to sell real property. Offers to sell real property may only be made and accepted at the sales center for individual Meritage Homes Corporation. ©2023 Meritage Homes Corporation. All rights reserved.