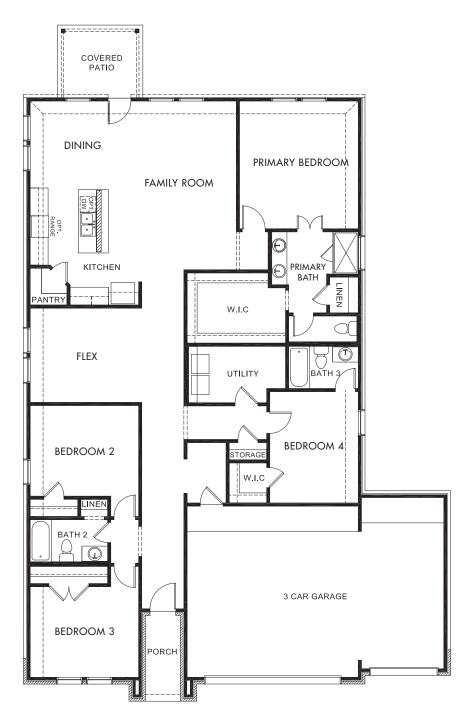

## The Inwood | Plan C444

Approx. 2,259 sq. ft. | 4 Bed | 3 Bath | 3 Car Garage | 1 Story

Any floorplan and/or elevation rendering is an artist's conceptual rendering intended to provide a general overview, but any such rendering does not constitute actual plans and specifications for any home. Renderings and pictures are representative and may depict floorplans, elevations, options, upgrades, landscaping, and other features and amenities that are not included as part of all homes and/or may not be available for all lots and/or in all communities. Renderings may not be drawn to scales, and any in construction and depending on the standard of measurement used, engineering and meniticipal requirements, or other site-specific conditions. Homes may be constructed with a floorplan that is the reverse of the floorplan rendering. Plans are copyrighted and/or otherwise subject to intellectual property rights of Meritage and/or others and cannot be reproduced or copied without Meritage's prior written consent. Plans and specifications, home features, and community information are subject to change, and homes to prior sale, at any time without notice or obligation. Pictures and other promotional materials are representative and may depict or contain floor plans, square footages, elevations, options, upgrades, landscaping, pool/spa, furnises, appliances, and designer/decorator features and amenities that are not included as part of the home and/or may not be available in all communities. Benefit setting the standard for energy-efficient homes®, and Life. Built. Built.