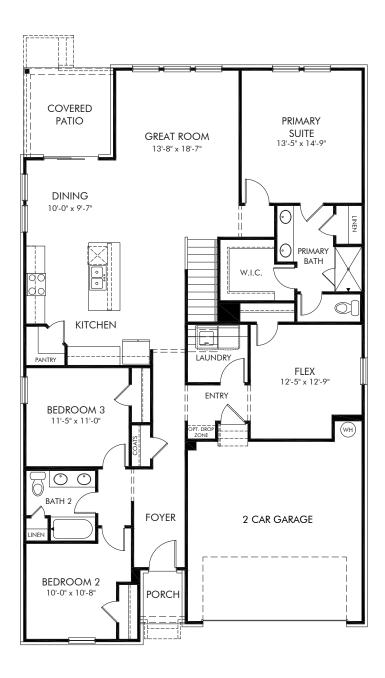

Madison Preserve | Northbrook/464 | First Floor Approx. 2,412 sq. ft. | 4 Bed | 3 Bath | 2 Car Garage | 2 Story

Any floorplan and/or elevation rendering is an artist's conceptual rendering intended to provide a general overview, but any such rendering does not constitute actual plans and specifications for any home. Renderings and pictures are representative and may depict floorplans, elevations, options, upgrades, landscaping, and other features and amenities that are not included as part of all homes and/or may not be available for all lots and/or in all communities. Renderings may not be drawn to scale. Square footalges and dimensions are approximate and may vary in construction and depending on the standard of measurement used, engineering and municipal requirements, or other site-specific conditions. Homes may be constructed with a floorplan that is the reverse of the floorplan rendering. Plans are copyrighted and/or otherwise subject to intellectual property rights of Meritage and/or others and cannot be reproduced or copied without Meritage's prior written consent. Plans and specifications, home features, and community information are subject to change, and homes to prior sale, at any time without notice or obligation. Pictures and other promotional materials are representative and may depict or contain floor plans, square footages, elevations, options, upgrades, landscaping, pool/spa, furnishings, appliances, and designer/decorator features and amenities that are not included as part of the home and/or may not be available in all communities. Not an offer or solicitation to sell real property. Offers to sell real property may only be made and accepted at the sales canter for individual Meritage Homes Corporation. ©2024 Meritage Homes Corporation, All rights reserved.