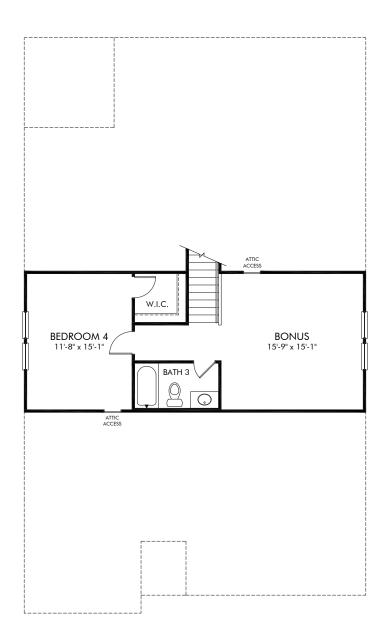

Madison Preserve | Northbrook/464 | Second Floor Approx. 2,412 sq. ft. | 4 Bed | 3 Bath | 2 Car Garage | 2 Story

Any floorplan and/or elevation rendering is an artist's conceptual rendering intended to provide a general overview, but any such rendering does not constitute actual plans and specifications for any home. Renderings and pictures are representative and may depict floorplans, elevations, options, upgrades, landscaping, and other features and amenities that are not included as part of all homes and/or may not be available for all lots and/or in all communities. Renderings may not be drawn to scale. Square footalges and dimensions are approximate and may vary in construction and depending on the standard of measurement used, engineering and municipal requirements, or other site-specific conditions. Homes may be constructed with a floorplan that is the reverse of the floorplan rendering. Plans are copyrighted and/or otherwise subject to intellectual property rights of Meritage and/or others and cannot be reproduced or copied without Meritage's prior written consent. Plans and specifications, home features, and community information are subject to change, and homes to prior sale, at any time without notice or obligation. Pictures and other promotional materials are representative and may depict or contain floor plans, square footages, elevations, options, upgrades, landscaping, pool/spa, furnishings, appliances, and designer/decorator features and amenities that are not included as part of the home and/or may not be available in all communities. Not an offer or solicitation to sell real property. Offers to sell real property may only be made and accepted at the sales canter for individual Meritage Homes Corporation. ©2024 Meritage Homes Corporation, All rights reserved.