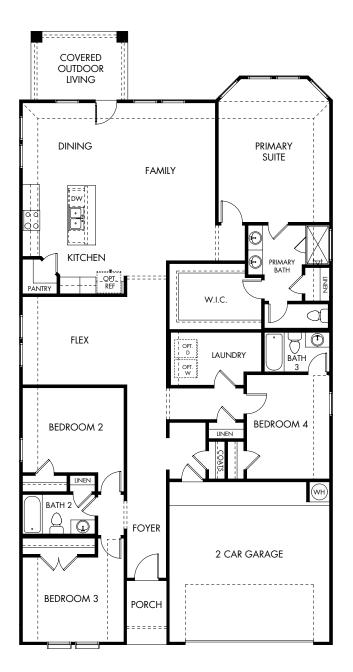

## Butler Farms - Boulevard | The Henderson | Plan 404 Approx. 2,237 sq. ft. | 4 Bed | 3 Bath | 2 Garage | 1 Story

Rev 11-3-22

Any floorplan and/or elevation rendering is an artist's conceptual rendering intended to provide a general overview, but any such rendering does not constitute actual plans and specifications for any home. Renderings and pictures are representative and may depict floorplans, elevations, options, upgrades, landscaping, and other features and amenities that are not included as part of all homes and/or may not be available for all lots and/or in all communities. Renderings may not be drawn to scale. Square footages and dimensions are approximate and may vary in construction and depending on the standard of measurement used, engineering and municipal requirements, or other site-specific conditions. Homes may be constructed with a floorplan that is the reverse of the floorplan rendering. Plans are copyrighted and/or otherwise subject to intellectual property rights of Meritage and/or others and cannot be reproduced or copied without Meritage's prior written consent. Plans and specifications, home features, and community information are subject to change, and homes to prior sale, at any time without notice or obligation. Pictures and other promotional materials are representative and may depict or contain floor plans, square footages, elevations, options, upgrades, landscaping, pool/spa, furnishings, appliances, and designer/decorator features and amenities that are not included as part of the home and/or may not be available in all communities. Not an offer or solicitation to sell real property. Offers to sell real property may only be made and accepted at the standard for energy-efficient homes@, and Life. Built. Built. Better.@ are registered trademarks of Meritage Homes Corporation. @Cor2 Weritage Homes Corporation. All rights reserved.