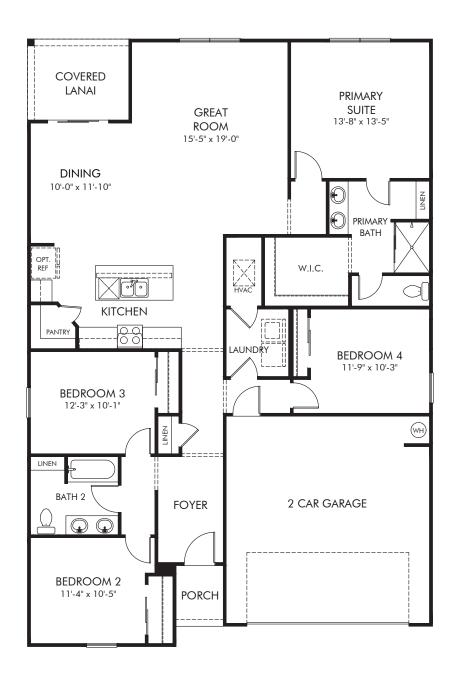

Cypress Meadows - Signature Series | Azalea Approx. 1,817 sq. ft. | 4 Bed | 2 Bath | 2 Car Garage | 1 Story

Any floorplan and/or elevation rendering is an artist's conceptual rendering intended to provide a general overview, but any such rendering does not constitute actual plans and specifications for any home. Renderings and pictures are representative and may depict floorplans, elevations, options, upgrades, landscaping, and other features and amenities that are not included as part of all homes and/or may not be available for all lots and/or in all communities. Renderings may not be drawn to scales. Square footalages and dimensions are approximate and may vary in construction and depending on the standard of measurement used, engineering and meninicipal requirements, or other site-specific conditions. Homes may be constructed with its the reverse of the floorplan rendering. Plans are copyrighted and/or otherwise subject to intellectual property rights of Meritage and/or others and cannot be reproduced or copied without Meritage's prior written consent. Plans and specifications, home features, and community information are subject to change, and homes to prior sale, at any time without notice or obligation. Pictures and other promotional materials are representative and may depict or contain floor plans, square footages, elevations, options, upgrades, landscaping, pool/spa, furnishings, appliances, and designer/decorator features and amenities that are not included as part of the home and/or may not be available in all communities. See sales associate for details. Meritage Homes Corporation. ©2025 Meritage Homes Corporation. ©2025 Meritage Homes Corporation. All rights reserved.