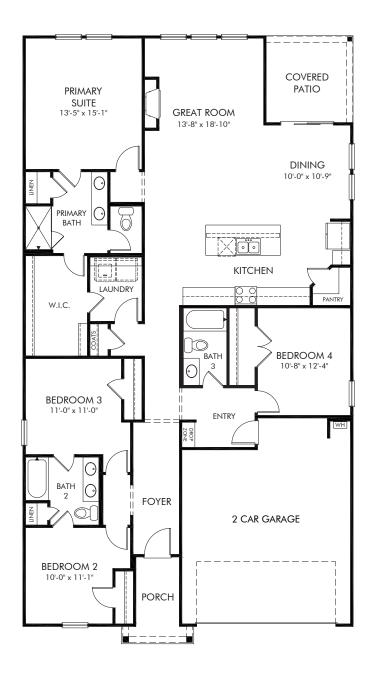

Cedar Shoals - Signature Collection | Gibson/445 Approx. 2,001 sq. ft. | 4 Bed | 3 Bath | 2 Car Garage | 1 Story

Any floorplan and/or elevation rendering is an artist's conceptual rendering intended to provide a general overview, but any such rendering does not constitute actual plans and specifications for any home. Renderings and pictures are representative and may depict floorplans, elevations, options, upgrades, landscaping, and other features and amenities that are not included as part of all homes and/or may not be available for all lots and/or in all communities. Renderings may not be drawn to scale. Square footalges and dimensions are approximate and may vary in construction and depending on the standard of measurement used, engineering and municipal requirements, or other site-specific conditions. Homes may be constructed with a floorplan that is the reverse of the floorplan rendering. Plans are copyrighted and/or otherwise subject to intellectual property rights of Meritage and/or others and cannot be reproduced or copied without Meritage's prior written consent. Plans and specifications, home features, and community information are subject to change, and homes to prior sale, at any time without notice or obligation. Pictures and other promotional materials are representative and may depict or contain floor plans, square footages, elevations, options, upgrades, landscaping, pool/spa, furnishings, appliances, and designer/decorator features and amenities that are not included as part of the home and/or may not be available in all communities. Not an offer or solicitation to sell real property. Offers to sell real property may only be made and accepted at the sales center for individual Meritage Homes Corporation. ©2023 Meritage Homes Corporation. All rights reserved.