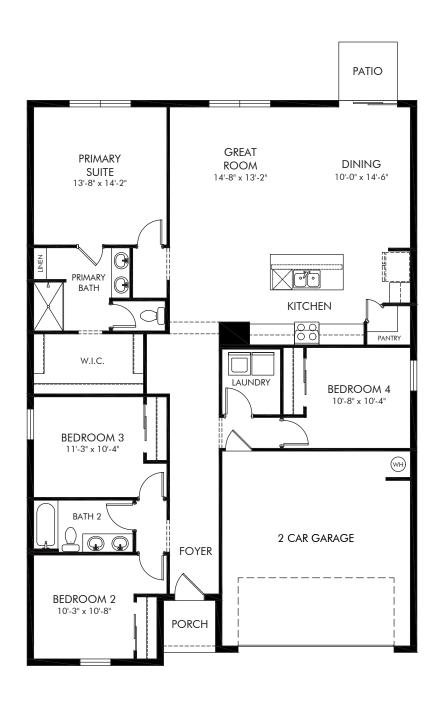

Benton Hills - Classic Series | Foxglove

Approx. 1,840 sq. ft. | 4 Bed | 2 Bath | 2 Car Garage | 1 Story

FLEX LIVING OPTIONS: Covered Lanai

Any floorplan and/or elevation rendering is an artist's conceptual rendering intended to provide a general overview, but any such rendering does not constitute actual plans and specifications for any home. Renderings and pictures are representative and may depict floorplans, elevations, options, upgrades, landscaping, and other features and amenities that are not included as part of all homes and/or may not be available for all lots and/or in all communities. Renderings may not be drawn to scale. Square footalges and dimensions are approximate and may vary in construction and depending on the standard of measurement used, engineering and municipal requirements, or other site-specific conditions. Homes may be constructed with a floorplan that is the reverse of the floorplan rendering. Plans are copyrighted and/or otherwise subject to intellectual property rights of Meritage and/or others and cannot be reproduced or copied without Meritage's prior written consent. Plans and specifications, home features, and community information are subject to change, and homes to prior sale, at any time without notice or obligation. Pictures and other promotional materials are representative and may depict or contain floor plans, square footages, elevations, options, upgrades, landscaping, pool/spa, furnishings, appliances, and designer/decorator features and amenities that are not included as part of the home and/or may not be available in all communities. Not an offer or solicitation to sell real property. Offers to sell real property may only be made and accepted at the sales center for individual Meritage Homes Corporation. ©2024 Meritage Homes Corporation, All rights reserved.