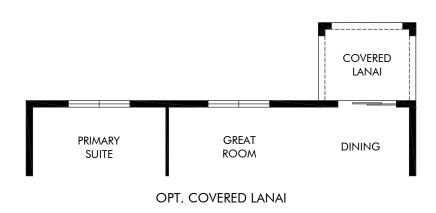

Benton Hills - Classic Series | Foxglove | Options Approx. 1,840 sq. ft. | 4 Bed | 2 Bath | 2 Car Garage | 1 Story

FLEX LIVING OPTIONS: Covered Lanai

Any floorplan and/or elevation rendering is an artist's conceptual rendering intended to provide a general overview, but any such rendering does not constitute actual plans and specifications for any home. Renderings and pictures are representative and may depict floorplans, elevations, options, upgrades, landscaping, and other features and amenities that are not included as part of all homes and/or may not be available for all lots and/or in all communities. Renderings may not be drawn to scales. Square footalages and dimensions are approximate and may vary in construction and depending on the standard of measurement used, engineering and municipal requirements, or other site-specific conditions. Homes may be constructed with a floorplan that is the reverse of the floorplan rendering. Plans are copyrighted and/or otherwise subject to intellectual property rights of Meritage and/or others and cannot be reproduced or copied without Meritage's prior written consent. Plans and specifications, home features, and community information are subject to change, and homes to prior sale, at any time without notice or obligation. Pictures and other promotional materials are representative and may depict or contain floor plans, square footages, elevations, options, upgrades, landscaping, pool/spa, furnishings, appliances, and designer/decorator features and amenities that are not included as part of the home and/or may not be available in all communities. Not an offer or solicitation to sell real property. Offers to sell real property may only be made and accepted at the sales center for individual Meritage Homes Corporation. © 2024 Meritage Homes Corporation. All rights reserved.