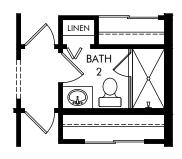

Hampton Park - Signature Series | Coral Approx. 2,181 sq. ft. | 3 Bed | 2.5 Bath | 3 Car Garage | 1 Story

REV 03/22

**FLEX LIVING OPTIONS:** Opt. Super Shower, Opt. Bedroom 4 & Bath 3, Opt. Gourmet Kitchen, Opt. Shower ILO Tub in Bath 2 and Bath 3, Opt. Laundry Sink & Cabs

Any floorplan and/or elevation rendering is an artist's conceptual rendering intended to provide a general overview, but any such rendering does not constitute actual plans and specifications for any home. Renderings and pictures are representative and may depict floorplans, elevations, options, upgrades, landscaping, and other features and amenities that are not included as part of all homes and/or may not be available for all lots amofor in all communities. Renderings may not be drawn to scale. Square footalages and dimensions are approximate and may vary in construction and depending on the standard of measurement used, engineering and municipal requirements, or other site-specific conditions. Homes may be constructed with its the reverse of the floorplan rendering. Plans are copyrighted and/or otherwise subject to intellectual property rights of Meritage and/or others and cannot be reproduced or copied without Meritage's prior written consent. Plans and specifications, home features, and community information are subject to change, and homes to prior sale, at any time without notice or obligation. Pictures and other promotional materials are representative and may depict or contain floor plans, square footages, elevations, options, upgrades, landscaping, pool/spa, turnishings, appliances, and designer/decorator features and amenities that are not included as part of the home and/or may not be available in all communities. Not an offer or solicitation to sell real property. Offers to sell real property may only be made and accepted at the restriction. ©2023 Meritage Homes Corporation. All rights reserved.