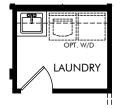

OPT. SUPER SHOWER IN PRIMARY BATH

OPT. BEDROOM 4 & BATH 3

OPT. GOURMET KITCHEN

OPT. SHOWER ILO TUB AT BATH 2

OPT. LAUNDRY SINK & CABS

Hampton Park - Signature Series | Coral | Options Approx. 2,181 sq. ft. | 3 Bed | 2.5 Bath | 3 Car Garage | 1 Story

**FLEX LIVING OPTIONS:** Opt. Super Shower, Opt. Bedroom 4 & Bath 3, Opt. Gourmet Kitchen, Opt. Shower ILO Tub in Bath 2 and Bath 3, Opt. Laundry Sink & Cabs

Any floorplan and/or elevation rendering is an artist's conceptual rendering intended to provide a general overview, but any such rendering does not constitute actual plans and specifications for any home. Renderings and pictures are representative and may depict floorplans, elevations, options, upgrades, landscaping, and other features and amenities that are not included as part of all homes and/or may not be available for all lots and/or in all communities. Renderings may not be drawn to scales. Square footalgas and dimensions are approximate and may vary in construction and depending on the standard of measurement used, engineering and municipal requirements, or other site-specific conditions. Homes may be constructed with a floorplan that is the reverse of the floorplan rendering. Plans are copyrighted and/or otherwise subject to intellectual property rights of Meritage and/or others and cannot be reproduced or copied without Meritage's prior written consent. Plans and specifications, home features, and community information are subject to change, and homes to prior sale, at any time without notice or obligation. Pictures and other promotional materials are representative and may depict or contain floor plans, square footages, elevations, options, upgrades, landscaping, pool/spa, furnishings, appliances, and designer/decorator features and amenities that are not included as part of the home and/or may not be available in all communities. See sales associate for details. Meritage Homes Corporation. ©2023 Meritage Homes Corporation. All rights reserved.