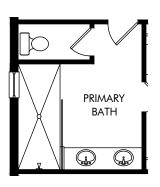

OPT. SUPER SHOWER IN PRIMARY BATH

OPT. BEDROOM 4 & BATH 3

OPT. GOURMET KITCHEN

OPT. SHOWER ILO TUB AT BATH 2

OPT. LAUNDRY SINK & CABS

Hampton Park - Signature Series | Coral | Options Approx. 2,181 sq. ft. | 3 Bed | 2.5 Bath | 3 Car Garage | 1 Story