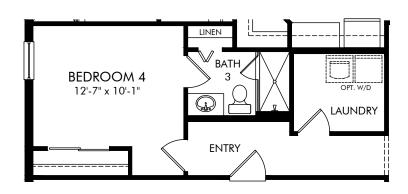

OPT. SUPER SHOWER IN PRIMARY BATH

OPT. BEDROOM 4 & BATH 3

OPT. GOURMET KITCHEN

OPT. SHOWER ILO TUB AT BATH 2

OPT. LAUNDRY SINK & CABS

Hampton Park - Signature Series | Coral | Options Approx. 2,181 sq. ft. | 3 Bed | 2.5 Bath | 3 Car Garage | 1 Story