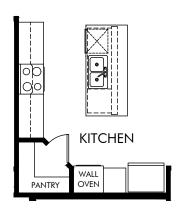

OPT. SUPER SHOWER IN PRIMARY BATH

OPT. BEDROOM 4 & BATH 3

OPT. GOURMET KITCHEN

OPT. SHOWER ILO TUB AT BATH 2

OPT. LAUNDRY SINK & CABS

Hampton Park - Signature Series | Coral | Options Approx. 2,181 sq. ft. | 3 Bed | 2.5 Bath | 3 Car Garage | 1 Story