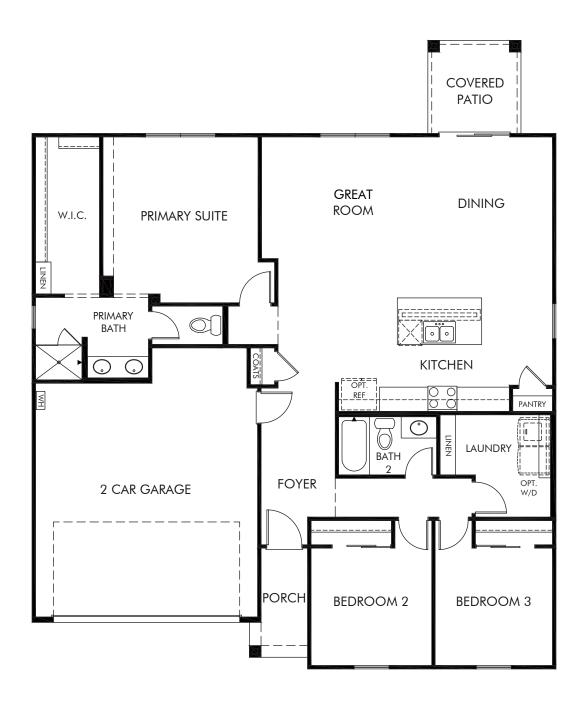

## Paloma Creek - Classic Series | Cedar Approx. 1,526 sq. ft. | 3 Bed | 2 Bath | 2 Car Garage | 1 Story

REV 08/22

Any floorplan and/or elevation rendering is an artist's conceptual rendering intended to provide a general overview, but any such rendering does not constitute actual plans and specifications for any home. Renderings and pictures are representative and may depict floorplans, elevations, options, upgrades, landscaping, and other features and amenities that are not included as part of all homes and/or may not be available for all lots and/or in all communities. Renderings may not be drawn to scale. Square footages and dimensions are approximate and may vary in construction and depending on the standard of measurement used, engineering and municipal requirements, or other site-specific conditions. Homes may be constructed with a floorplan rendering. Plans are copyrighted and/or otherwise subject to intellectual property rights of Meritage and/or others and cannot be reproduced or copied without Meritage's prior written consent. Plans and specifications, home features, and community information are subject to change, and homes to prior sale, at any time without notice or obligation. Pictures and other promotional materials are representative and may depict or contain floor plans, square footages, elevations, options, upgrades, landscaping, pool/spa, furnishings, appliances, and designer/decorator features and amenities that are not included as part of the home and/or may not be available in all communities. Not an offer or solicitation to sell real property, Offers to sell real property may only be made and as lease center for individual Meritage Homes Corporation. ©2002 Meritage Homes Corporation. All rights reserved.