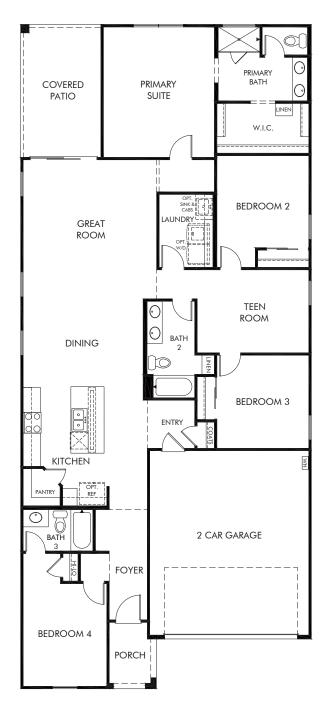

## Paloma Creek - Estate Series | Jubilee Approx. 2,049 sq. ft. | 4 Bed | 3 Bath | 2 Car Garage | 1 Story

REV 08/22

Any floorplan and/or elevation rendering is an artist's conceptual rendering intended to provide a general overview, but any such rendering does not constitute actual plans and specifications for any home. Renderings and pictures are representative and may depict floorplans, elevations, options, upgrades, landscaping, and other features and amenities that are not included as part of all homes and/or may not be available for all lots and/or in all communities. Renderings may not be drawn to scale. Square footages and dimensions are approximate and may vary in construction and depending on the standard of measurement used, engineering and municipal requirements, or other site-specific conditions. Homes may be constructed with a floorplan that is the reverse of the floorplan rendering. Plans are copyrighted and/or otherwise subject to intellectual property rights of Meritage and/or others and cannot be reproduced or copied without Meritage's prior written consent. Plans and specifications, home features, and dommunuity information are subject to change, and homes to prior sale, at any time without notice or obligation. Pictures and other promotional materials are representative and may depict or contain floor plans, square footages, elevations, options, upgrades, landscaping, pool/spa, furnisings, appliances, and designer/decorator features and communities. Not an offer or solicitation to sell real property. Offers to sell real property may only be made and accepted at the sales center for individual Meritage Homes Sorporation. @Doc/spat.