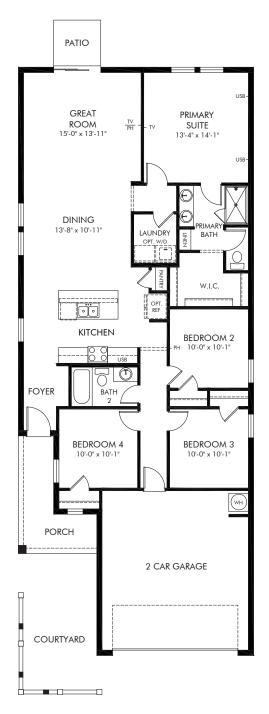

Springs at Lake Alfred | Acadia Approx. 1,607 sq. ft. | 4 Bed | 2 Bath | 2 Car Garage | 1 Story

FLEX LIVING OPTIONS: Opt. Covered Lanai

Any floorplan and/or elevation rendering is an artist's conceptual rendering intended to provide a general overview, but any such rendering does not constitute actual plans and specifications for any home. Renderings and pictures are representative and may depict floorplans, elevations, options, upgrades, landscaping, and other features and amenities that are not included as part of all homes and/or may not be available for all lots and/or in all communities. Renderings may not be drawn to scale. Square footalges and dimensions are approximate and may vary in construction and depending on the standard of measurement used, engineering and municipal requirements, or other site-specific conditions. Homes may be constructed with a floorplan that is the reverse of the floorplan rendering. Plans are copyrighted and/or otherwise subject to intellectual property rights of Meritage and/or others and cannot be reproduced or copied without Meritage's prior written consent. Plans and specifications, home features, and community information are subject to change, and homes to prior sale, at any time without notice or obligation. Pictures and other promotional materials are representative and may depict or contain floor plans, square footages, elevations, options, upgrades, landscaping, pool/spa, furnishings, appliances, and designer/decorator features and amenities that are not included as part of the home and/or may not be available in all communities. Not an offer or solicitation to sell real property. Offers to sell real property may only be made and accepted at the sales canter for individual Meritage Homes Corporation. ©2024 Meritage Homes Corporation, All rights reserved.

0...00.1.....

Springs at Lake Alfred | Acadia | Options
Approx. 1,607 sq. ft. | 4 Bed | 2 Bath | 2 Car Garage | 1 Story

FLEX LIVING OPTIONS: Opt. Covered Lanai

Any floorplan and/or elevation rendering is an artist's conceptual rendering intended to provide a general overview, but any such rendering does not constitute actual plans and specifications for any home. Renderings and pictures are representative and may depict floorplans, elevations, options, upgrades, landscaping, and other features and amenities that are not included as part of all homes and/or may not be available for all lots and/or in all communities. Renderings may not be drawn to scales. Square footalages and dimensions are approximate and may vary in construction and depending on the standard of measurement used, engineering and municipal requirements, or other site-specific conditions. Homes may be constructed with a floorplan that is the reverse of the floorplan rendering. Plans are copyrighted and/or otherwise subject to intellectual property rights of Meritage and/or others and cannot be reproduced or copied without Meritage's prior written consent. Plans and specifications, home features, and community information are subject to change, and homes to prior sale, at any time without notice or obligation. Pictures and other promotional materials are representative and may depict or contain floor plans, square footages, elevations, options, upgrades, landscaping, pool/spa, furnishings, appliances, and designer/decorator features and amenities that are not included as part of the home and/or may not be available in all communities. Not an offer or solicitation to sell real property. Offers to sell real property may only be made and accepted at the sales center for individual Meritage Homes Corporation. © 2024 Meritage Homes Corporation. All rights reserved.