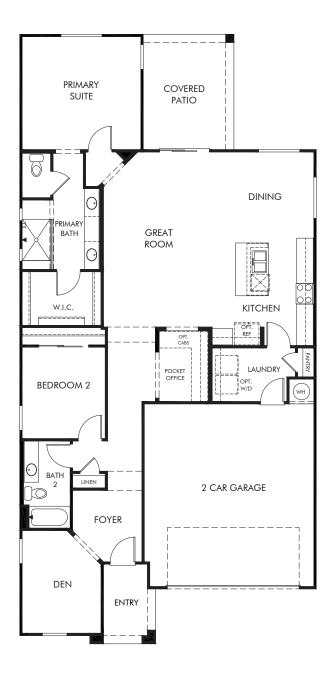

## Province | Presley/Plan 1660 Approx. 1,694 sq. ft. | 2 Bed | 2 Bath | 2 Car Garage | 1 Story

REV 08/20

Any floorplan and/or elevation rendering is an artist's conceptual rendering intended to provide a general overview, but any such rendering does not constitute actual plans and specifications for any home. Renderings and pictures are representative and may depict floorplans, elevations, options, upgrades, landscaping, and other features and amenities that are not included as part of all homes and/or may not be available for all lots and/or in all communities. Renderings may not be drawn to scale. Square footalgase and dimensions are approximate and may vary in construction and depending on the standard of measurement used, engineering and menicipal requirements, or other site-specific conditions. Homes may be constructed with a floorplan transferring the footage and/or otherwise subject to intellectual property rights of Meritage and/or others and cannot be reproduced or copied without Meritage's prior written consent. Plans and specifications, home features, and community information are subject to change, and homes to prior sale, at any time without notice or obligation. Pictures and other promotional materials are representative and may depict or contain floor plans, square footages, elevations, options, upgrades, landscaping, pool/spa, furnishings, appliances, and designer/decorator features and amenities that are not included as part of the home and/or may not be available in all communities. Benefit and the property may only be made and accepted at the sales center for individual Meritage Homes Corporation. ©2021 Meritage Homes Corporation. All rights reserved.