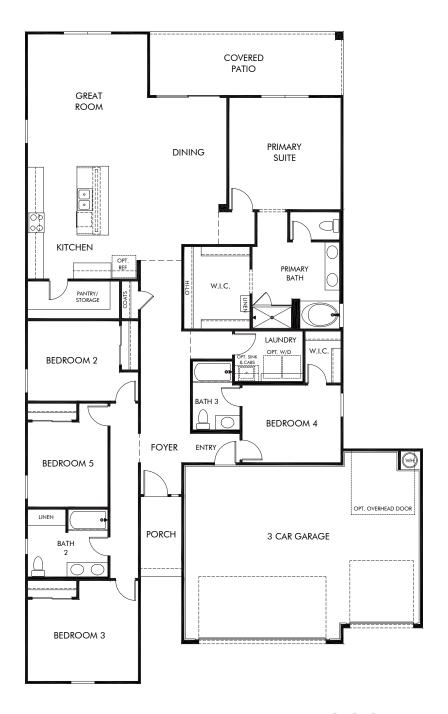

Bella Vista Farms - Reserve Series | Avery - 3 Car Garage Included Approx. 2,406 sq. ft. | 5 Bed | 3 Bath | 3 Car Garage | 1 Story

REV 10/21

Any floorplan and/or elevation rendering is an artist's conceptual rendering intended to provide a general overview, but any such rendering does not constitute actual plans and specifications for any home. Renderings and pictures are representative and may depict floorplans, elevations, options, upgrades, landscaping, and other features and amenities that are not included as part of all homes and/or may not be available for all lots and/or in all communities. Renderings may not be drawn to scale. Square footages and dimensions are approximate and may vary in construction and depending on the standard of measurement used, engineering and municipal requirements, or other site-specific conditions. Homes may be constructed with a floorplan that is the reverse of the floorplan rendering. Plans are copyrighted and/or otherwise subject to intellectual property rights of Meritage and/or others and cannot be reproduced or copied without Meritage's prior written consent. Plans and specifications, home features, and community information are subject to change, and homes to prior sale, at any time without notice or obligation. Pictures and other promotional materials are representative and may depict or contain floor plans, square footages, elevations, options, upgrades, landscaping, pool/spa, furnishings, appliances, and designer/decorator features and amenities that are not included as part of the home and/or may not be available in all communities. Not an offer or solicitation to sell real property. Offers to sell real property may only be made and accepted at the sales center for individual Meritage Homes Corporation. ©2022 Meritage Homes Corporation, All rights reserved.