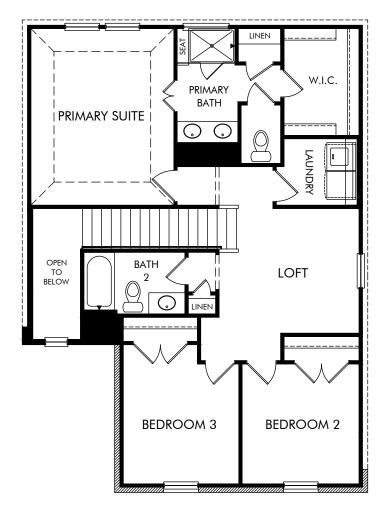

## The Saguaro | Plan 360 | Second Floor Approx. 1,589 sq. ft. | 3 Bed | 2.5 Bath | 2 Car Garage | 2 Story

Any floorplan and/or elevation rendering is an artist's conceptual rendering intended to provide a general overview, but any such rendering does not constitute actual plans and specifications for any home. Renderings and pictures are representative and may depict floorplans, elevations, options, upgrades, landscaping, and other features and amenities that are not included as part of all homes and/or may not be available for all lots and/or in all communities. Renderings may not be drawn to scale. Square footages and dimensions are approximate and may vary in construction and depending on the standard of measurement used, engineering and municipal requirements, or other site-specific conditions. Homes may be constructed with a floorplan the standard of measurement used, engineering and municipal requirements, or other site-specific conditions. Homes may be constructed with a floorplan the standard or dimeasurement used, ending. Plans are copyrighted and/or otherwise subject to intellectual property rights of Meritage and/or others and cannot be reproduced or copied without Meritage's prior written consent. Plans and specifications, home features, and other promotional materials are representative and may depict or contain floor plans, square footages, elevations, options, upgrades, landscaping, pool/spa, furnishings, appliances, and designer/decorator features and amenities that are not included as part of the home and/or may not be available in all communities. Not an offer or solicitation to sell real property. Offers to sell real property may only be made and accepted at the standard for energy-efficient homes@, and Life. Buitt. Buitt.Buitt. Buitt.Buitt.Buitt.Buitt.Buitt.B