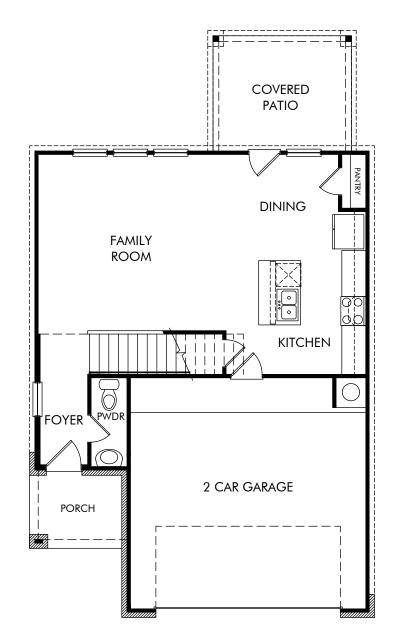

## The Saguaro | Plan 360 | First Floor Approx. 1,589 sq. ft. | 3 Bed | 2.5 Bath | 2 Car Garage | 2 Story

Any floorplan and/or elevation rendering is an artist's conceptual rendering intended to provide a general overview, but any such rendering does not constitute actual plans and specifications for any home. Renderings and pictures are representative and may depict floorplans, elevations, options, upgrades, landscaping, and other features and amenities that are not included as part of all homes and/or may not be available for all lots and/or in all communities. Renderings may not be drawn to scale. Square footages and dimensions are approximate and may vary in construction and depending on the standard of measurement used, engineering and municipal requirements, or other site-specific conditions. Homes may be constructed with a floorplan the standard of measurement used, engineering and municipal requirements, or other site-specific conditions. Homes may be constructed with a floorplan the standard or dimeasurement used, ending. Plans are copyrighted and/or otherwise subject to intellectual property rights of Meritage and/or others and cannot be reproduced or copied without Meritage's prior written consent. Plans and specifications, home features, and other promotional materials are representative and may depict or contain floor plans, square footages, elevations, options, upgrades, landscaping, pool/spa, furnishings, appliances, and designer/decorator features and amenities that are not included as part of the home and/or may not be available in all communities. Not an offer or solicitation to sell real property. Offers to sell real property may only be made and accepted at the standard for energy-efficient homes@, and Life. Buitt. Buitt.Buitt. Buitt.Buitt.Buitt.Buitt.Buitt.B