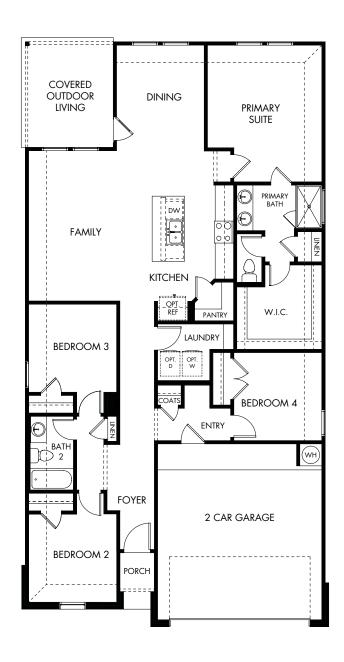

## Riverbend at Double Eagle - Reserve | The Callaghan/Plan 830 1,688 sq. ft. | 4 Bed | 2 Bath | 2 Garage | 1 Story

REV 01/21

Any floorplan and/or elevation rendering is an artist's conceptual rendering intended to provide a general overview, but any such rendering does not constitute actual plans and specifications for any home. Renderings and pictures are representative and may depict floorplans, elevations, options, upgrades, landscaping, and other features and amenities that are not included as part of all homes and/or in all communities. Renderings may not be drawn to scale. Any provided dimensions are approximate and actual dimensions may vary. Homes may be constructed with a floorplan that is the reverse of the floorplan rendering. Plans are copyrighted and/or otherwise subject to intellectual property rights of Meritage and/or other and cannot be reproduced or copied without Meritage's prior written consent. Plans and specifications, home features, and community information are subject to change, and homes to prior sale, at any time without notice or obligation. Additionally, deviations and variations may exist in any constructed home, including, without limitation: (i) substitution of materials and equipment of substantially equal or better quality; (ii) minor style, lot orientation, and color changes; (iii) minor variances in square footage and in room and space dimensions, and in window, door, utility outlet, and other improvement locations; (iv) changes as may be required by any state, federal, county, or local governmental authority in order to accommodate requested selections and/or options; and (v) value engineering and field changes.