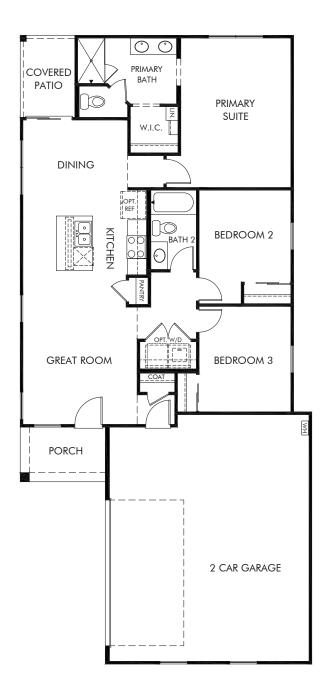

The Enclave at Mission Royale Classic Series - New Phase | Maxwell Approx. 1,218 sq. ft. | 3 Bed | 2 Bath | 2 Car Garage | 1 Story

Any floorplan and/or elevation rendering is an artist's conceptual rendering intended to provide a general overview, but any such rendering does not constitute actual plans and specifications for any home. Renderings and pictures are representative and may depict floorplans, elevations, options, upgrades, landscaping, and other features and amenities that are not included as part of all homes and/or may vary in construction and depending on the standard of measurement used, engineering and municipal requirements, or other site-specific conditions. Homes may be constructed with a floorplan that is the reverse of the floorplan rendering. Plans are copyrighted and/or otherwise subject to intellectual property rights of Meritage and/or others and cannot be reproduced or copied without Meritage's prior written consent. Plans and specifications, home features, and community information are subject to change, and homes to prior sale, at any time without notice or obligation. Pictures and other promotional materials are representative and may depict or contain floor plans, square footages, elevations, options, upgrades, landscaping, pool/spa, furnishings, appliances, and designer/decorator features and amenities that are not included as part of the home and/or may not be available in all communities. Not an offer or solicitation to sell real property. Offers to sell real property may only be made and accepted at the standard for energy-efficient homes®, and Life. Built. Built.