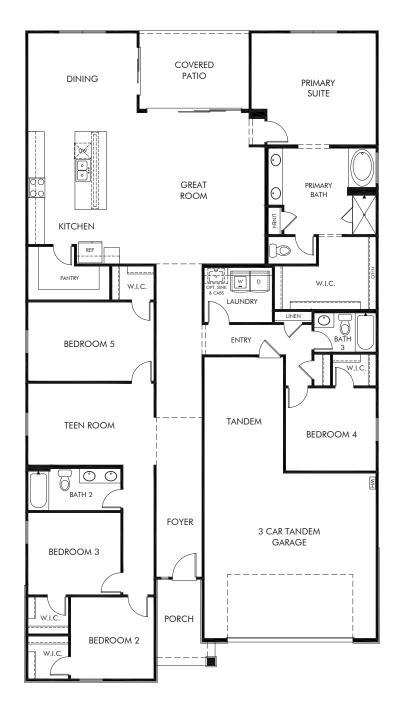

## Paloma Creek | Lennon Approx. 2,776 sq. ft. | 5 Bed | 3 Bath | 3 Car Tandem Garage | 1 Story

Any floorplan and/or elevation rendering is an artist's conceptual rendering intended to provide a general overview, but any such rendering does not constitute actual plans and specifications for any home. Renderings and pictures are representative and may depict floorplans, elevations, options, upgrades, landscaping, and other features and amenities that are not included as part of all homes and/or may not be available for all lots and/or in all communities. Renderings may not be drawn to scale. Square footages and dimensions are approximate and may vary in construction and depending on the standard of measurement used, engineering and municipal requirements, or other site-specific conditions. Homes may be constructed with a floorplan that is the reverse of the floorplan rendering. Plans are copyrighted and/or otherwise subject to intellectual property rights of Meritage and/or others and cannot be reproduced or copied without Meritage's prior written consent. Plans and specifications, home features, and other promotional materials are representative and may depict or contain floor plans, square footages, elevations, options, upgrades, landscaping, pool/spa, furnishings, appliances, and designer/decorator features and amenities. Not an offer or solicitation to sell real property. Offers to sell real property may only be made and accepted at the sales center for individual Meritage Homes Sorporation. ©2025 Meritage Homes Corporation. All rights reserved.