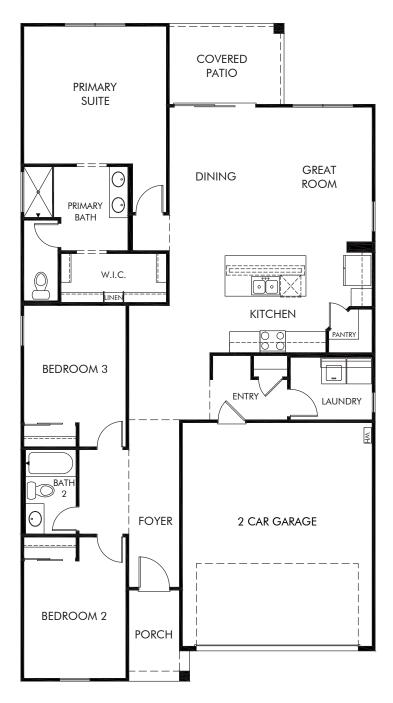

Bella Vista Farms - Estate Series | Leslie Approx. 1,578 sq. ft. | 3 Bed | 2 Bath | 2 Car Garage | 1 Story

Any floorplan and/or elevation rendering is an artist's conceptual rendering intended to provide a general overview, but any such rendering does not constitute actual plans and specifications for any home. Renderings and pictures are representative and may depict floorplans, elevations, options, upgrades, landscaping, and other features and amenities that are not included as part of all homes and/or may not be available for all lots and/or in all communities. Renderings may not be drawn to scale. Square footalges and dimensions are approximate and may vary in construction and depending on the standard of measurement used, engineering and municipal requirements, or other site-specific conditions. Homes may be constructed with a floorplan that is the reverse of the floorplan rendering. Plans are copyrighted and/or otherwise subject to intellectual property rights of Meritage and/or others and cannot be reproduced or copied without Meritage's prior written consent. Plans and specifications, home features, and community information are subject to change, and homes to prior sale, at any time without notice or obligation. Pictures and other promotional materials are representative and may depict or contain floor plans, square footages, elevations, options, upgrades, landscaping, pool/spa, furnishings, appliances, and designer/decorator features and amenities that are not included as part of the home and/or may not be available in all communities. Not an offer or solicitation to sell real property. Offers to sell real property may only be made and accepted at the sales canter for individual Meritage Homes Corporation. ©2024 Meritage Homes Corporation, All rights reserved.