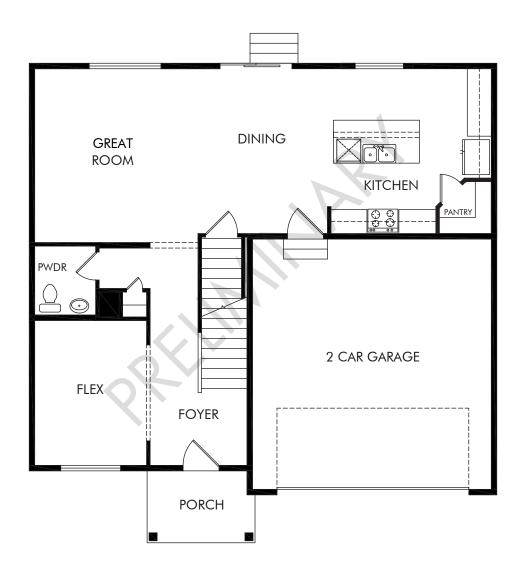

Prosperity at Overlake - Phase 2 | Cottonwood | First Floor Approx. 2,126 sq. ft. | 3 Bed | 2.5 Bath | 2 Car Garage | 2 Story | Unfinished Basement

Unfinished Standard Basement | Approx. 939 sq. ft.

Any floorplan and/or elevation rendering is an artist's conceptual rendering intended to provide a general overview, but any such rendering does not constitute actual plans and specifications for any home. Renderings and pictures are representative and may depict floorplans, elevations, options, upgrades, landscaping, and other features and amenities that are not included as part of all homes and/or may not be available for all lots and/or in all communities. Renderings may not be drawn to scales. Square footalages and dimensions are approximate and may vary in construction and depending on the standard of measurement used, engineering and municipal requirements, or other site-specific conditions. Homes may be constructed with a floorplan that is the reverse of the floorplan rendering. Plans are copyrighted and/or otherwise subject to intellectual property rights of Meritage and/or others and cannot be reproduced or copied without Meritage's prior written consent. Plans and specifications, home features, and community information are subject to change, and homes to prior sale, at any time without notice or obligation. Pictures and other promotional materials are representative and may depict or contain floor plans, square footages, elevations, options, upgrades, landscaping, pool/spa, furnishings, appliances, and designer/decorator features and amenities that are not included as part of the home and/or may not be available in all communities. Not an offer or solicitation to sell real property. Offers to sell real property may only be made and accepted at the sales center for individual Meritage Homes Corporation. ©2025 Meritage Homes Corporation. All rights reserved.