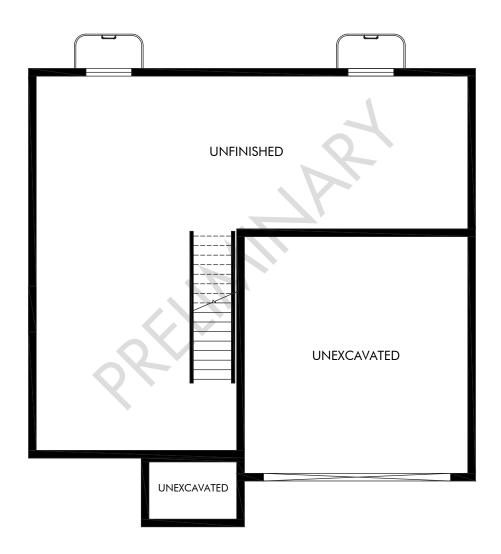

Prosperity at Overlake - Phase 2 | Cottonwood | Basement Approx. 2,126 sq. ft. | 3 Bed | 2.5 Bath | 2 Car Garage | 2 Story | Unfinished Basement

Unfinished Standard Basement | Approx. 939 sq. ft.

Any floorplan and/or elevation rendering is an artist's conceptual rendering intended to provide a general overview, but any such rendering does not constitute actual plans and specifications for any home. Renderings and pictures are representative and may depict floorplans, elevations, options, upgrades, landscaping, and other features and amenities that are not included as part of all homes and/or may not be available for all lots and/or in all communities. Renderings may not be drawn to scale. Square footalges and dimensions are approximate and may vary in construction and depending on the standard of measurement used, engineering and municipal requirements, or other site-specific conditions. Homes may be constructed with a floorplan that is the reverse of the floorplan rendering. Plans are copyrighted and/or otherwise subject to intellectual property rights of Meritage and/or others and cannot be reproduced or copied without Meritage's prior written consent. Plans and specifications, home features, and community information are subject to change, and homes to prior sale, at any time without notice or obligation. Pictures and other promotional materials are representative and may depict or contain floor plans, square footages, elevations, options, upgrades, landscaping, pool/spa, furnishings, appliances, and designer/decorator features and amenities that are not included as part of the home and/or may not be available in all communities. Not an offer or solicitation to sell real property. Offers to sell real property may only be made and accepted at the sales center for individual Meritage Homes Corporation. ©2025 Meritage Homes Corporation. All rights reserved.