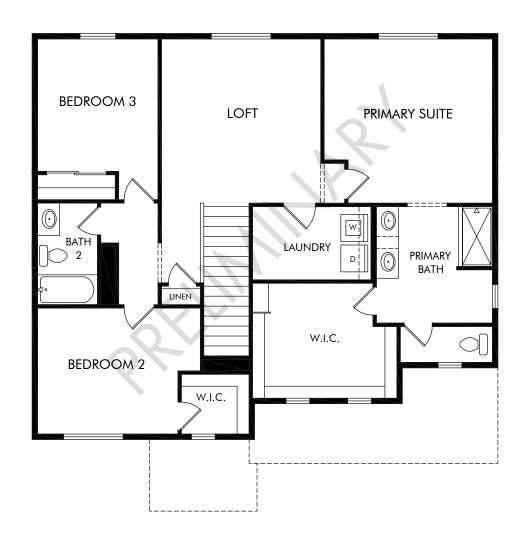

Prosperity at Overlake - Phase 2 | Cottonwood | Second Floor Approx. 2,126 sq. ft. | 3 Bed | 2.5 Bath | 2 Car Garage | 2 Story | Unfinished Basement

Unfinished Standard Basement | Approx. 939 sq. ft.

Any floorplan and/or elevation rendering is an artist's conceptual rendering intended to provide a general overview, but any such rendering does not constitute actual plans and specifications for any home. Renderings and pictures are representative and may depict floorplans, elevations, options, upgrades, landscaping, and other features and amenities that are not included as part of all homes and/or may not be available for all lots and/or in all communities. Renderings may not be drawn to scales. Square footalages and dimensions are approximate and may vary in construction and depending on the standard of measurement used, engineering and municipal requirements, or other site-specific conditions. Homes may be constructed with a floorplan that is the reverse of the floorplan rendering. Plans are copyrighted and/or otherwise subject to intellectual property rights of Meritage and/or others and cannot be reproduced or copied without Meritage's prior written consent. Plans and specifications, home features, and community information are subject to change, and homes to prior sale, at any time without notice or obligation. Pictures and other promotional materials are representative and may depict or contain floor plans, square footages, elevations, options, upgrades, landscaping, pool/spa, furnishings, appliances, and designer/decorator features and amenities that are not included as part of the home and/or may not be available in all communities. Not an offer or solicitation to sell real property. Offers to sell real property may only be made and accepted at the sales center for individual Meritage Homes Corporation. ©2025 Meritage Homes Corporation. All rights reserved.