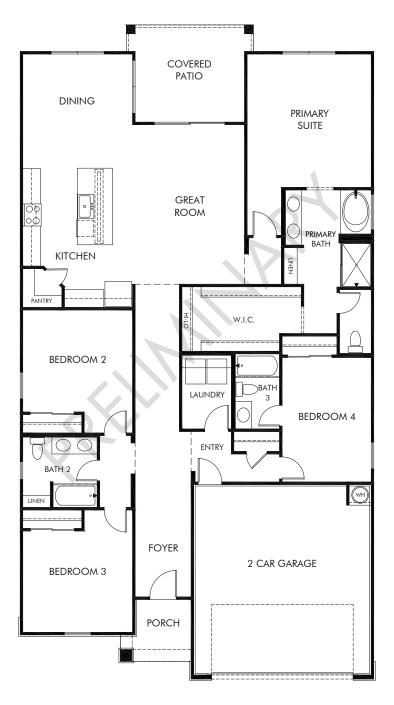

## Allure Vista | Onyx Approx. 2,168 sq. ft. | 4 Bed | 3 Bath | 2 Car Garage | 1 Story

Any floorplan and/or elevation rendering is an artist's conceptual rendering intended to provide a general overview, but any such rendering does not constitute actual plans and specifications for any home. Renderings and pictures are representative and may depict floorplans, elevations, options, upgrades, landscaping, and other features and amenities that are not included as part of all homes and/or may not be available for all lots and/or in all communities. Renderings may not be drawn to scales. Square footalages and dimensions are approximate and may vary in construction and depending on the standard of measurement used, engineering and meninicipal requirements, or other site-specific conditions. Homes may be constructed with its the reverse of the floorplan rendering. Plans are copyrighted and/or otherwise subject to intellectual property rights of Meritage and/or others and cannot be reproduced or copied without Meritage's prior written consent. Plans and specifications, home features, and community information are subject to change, and homes to prior sale, at any time without notice or obligation. Pictures and other promotional materials are representative and may depict or contain floor plans, square footages, elevations, options, upgrades, landscaping, pool/spa, furnishings, appliances, and designer/decorator features and amenities that are not included as part of the home and/or may not be available in all communities. See sales associate for details. Meritage Homes Corporation. ©2024 Meritage Homes Corporation. All rights reserved.