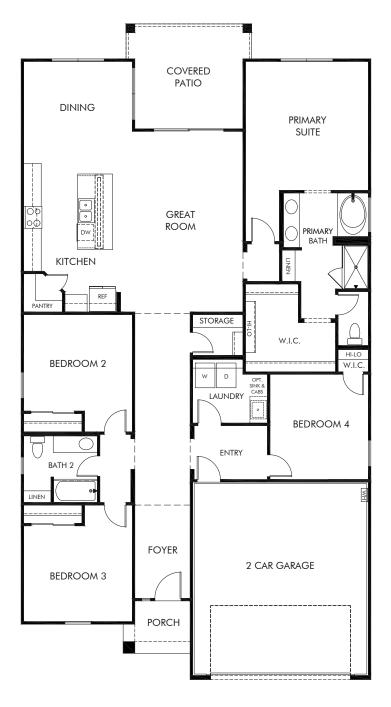

San Tan Groves - Estate Series | Onyx Approx. 2,140 sq. ft. | 4 Bed | 2 Bath | 2 Car Garage | 1 Story

FLEX LIVING OPTIONS: Opt. Extended Covered Patio

Any floorplan and/or elevation rendering is an artist's conceptual rendering intended to provide a general overview, but any such rendering does not constitute actual plans and specifications for any home. Renderings and pictures are representative and may depict floorplans, elevations, options, upgrades, landscaping, and other features and amenities that are not included as part of all homes and/or may not be available for all lots and/or in all communities. Renderings may not be drawn to scale. Square footalges and dimensions are approximate and may vary in construction and depending on the standard of measurement used, engineering and municipal requirements, or other site-specific conditions. Homes may be constructed with a floorplan that is the reverse of the floorplan rendering. Plans are copyrighted and/or otherwise subject to intellectual property rights of Meritage and/or others and cannot be reproduced or copied without Meritage's prior written consent. Plans and specifications, home features, and community information are subject to change, and homes to prior sale, at any time without notice or obligation. Pictures and other promotional materials are representative and may depict or contain floor plans, square footages, elevations, options, upgrades, landscaping, pool/spa, furnishings, appliances, and designer/decorator features and amenities that are not included as part of the home and/or may not be available in all communities. Not an offer or solicitation to sell real property. Offers to sell real property may only be made and accepted at the sales canter for individual Meritage Homes Corporation. ©2024 Meritage Homes Corporation, All rights reserved.