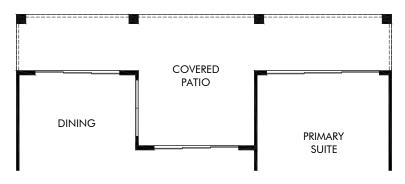

OPT. EXTENDED COVERED PATIO

San Tan Groves - Estate Series | Onyx | Options Approx. 2,140 sq. ft. | 4 Bed | 2 Bath | 2 Car Garage | 1 Story

FLEX LIVING OPTIONS: Opt. Extended Covered Patio

Any floorplan and/or elevation rendering is an artist's conceptual rendering intended to provide a general overview, but any such rendering does not constitute actual plans and specifications for any home. Renderings and pictures are representative and may depict floorplans, elevations, options, upgrades, landscaping, and other features and amenities that are not included as part of all homes and/or may not be available for all lots and/or in all communities. Renderings may not be drawn to scales. Square footalages and dimensions are approximate and may vary in construction and depending on the standard of measurement used, engineering and municipal requirements, or other site-specific conditions. Homes may be constructed with a floorplan that is the reverse of the floorplan rendering. Plans are copyrighted and/or otherwise subject to intellectual property rights of Meritage and/or others and cannot be reproduced or copied without Meritage's prior written consent. Plans and specifications, home features, and community information are subject to change, and homes to prior sale, at any time without notice or obligation. Pictures and other promotional materials are representative and may depict or contain floor plans, square footages, elevations, options, upgrades, landscaping, pool/spa, furnishings, appliances, and designer/decorator features and amenities that are not included as part of the home and/or may not be available in all communities. Not an offer or solicitation to sell real property. Offers to sell real property may only be made and accepted at the sales center for individual Meritage Homes Corporation. © 2024 Meritage Homes Corporation. All rights reserved.